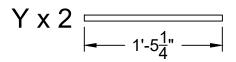

## Front View: 1x4 On Edge Angled Cut List

Front View: 1x4 On Edge Cut List

G x 2