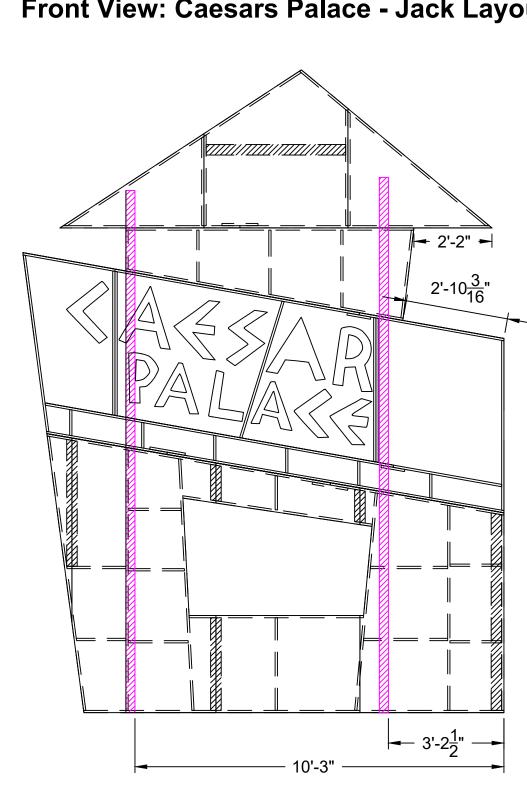

yout

Plate Number:





other flats when loaded lin

awing:

Caesars Palace Unit **Reveal Flat** Overview

Plate Number:

### Front View: 1x4 On Edge Angle Cut List



## Front View: 1x4 Cut List





Drawing

Caesars Palace Unit Reveal Flat Framing Cut List

Plate Number:

## Front View: Layout Reveal Flat

(Facing Not Shown)







Plate Number:





## Front View: Caesars Jack

Front View: Caesars Jack

Side View: Caesars Jack

(Facing Not Shown)









### Front View: Caesars Jack

(Facing Not Shown)



Front View: Piece C and B Scab Layout



Glue and NC staple all joints

Assemble stiles with scab joints first before assembling flat

Make sure glue is spread well for all joints

Drawing

Caesars Palace Unit Jack Assembly

Plate Number:



## Front View: Caesars Jack w/ Framing





## Front View: Caesars Palace - Jack Layout