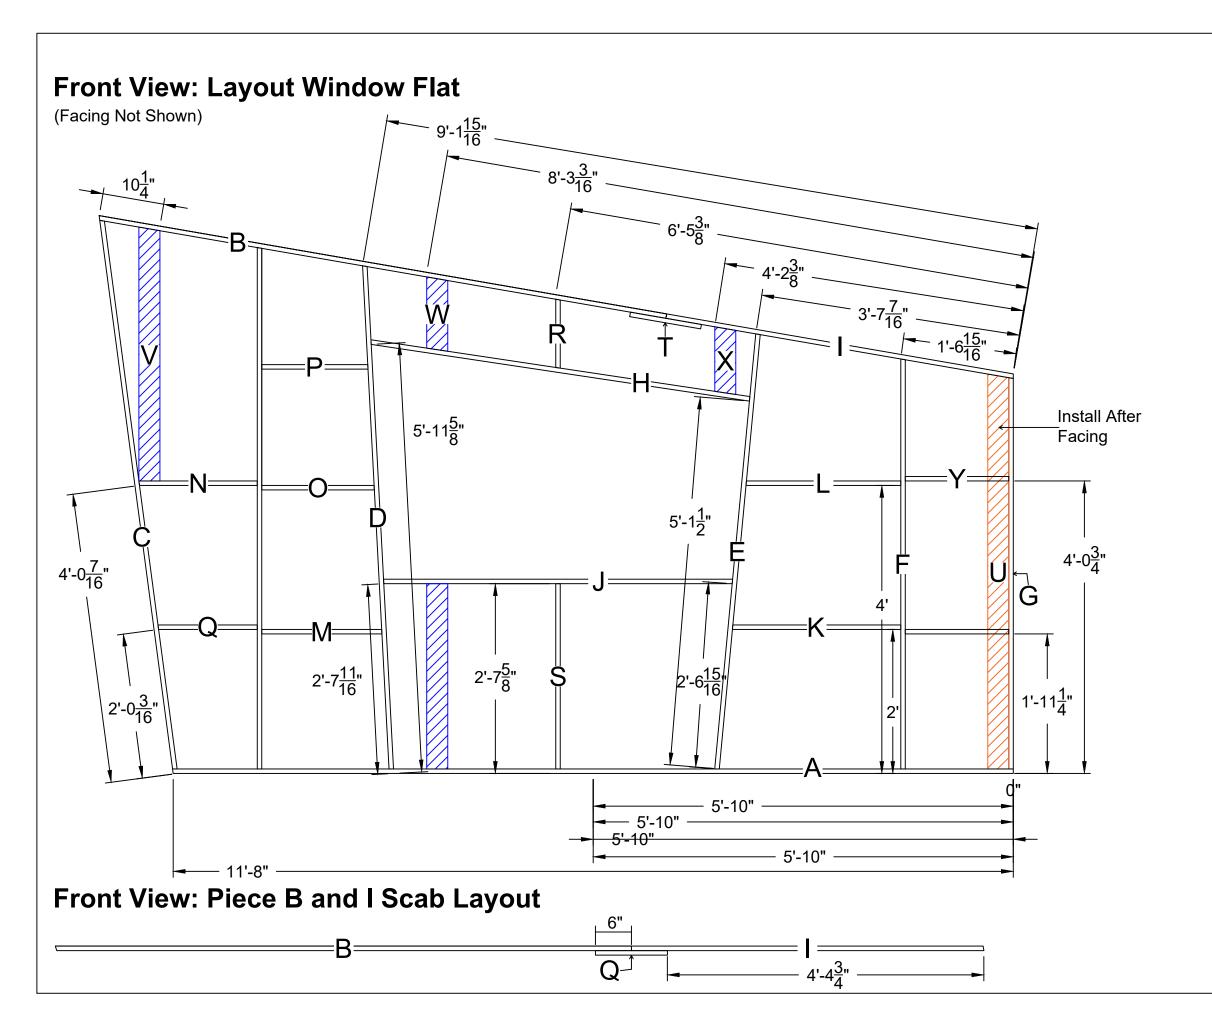

## Notes:

This drawing only includes partial framing, rest of framing TBD after facing is CNC cut