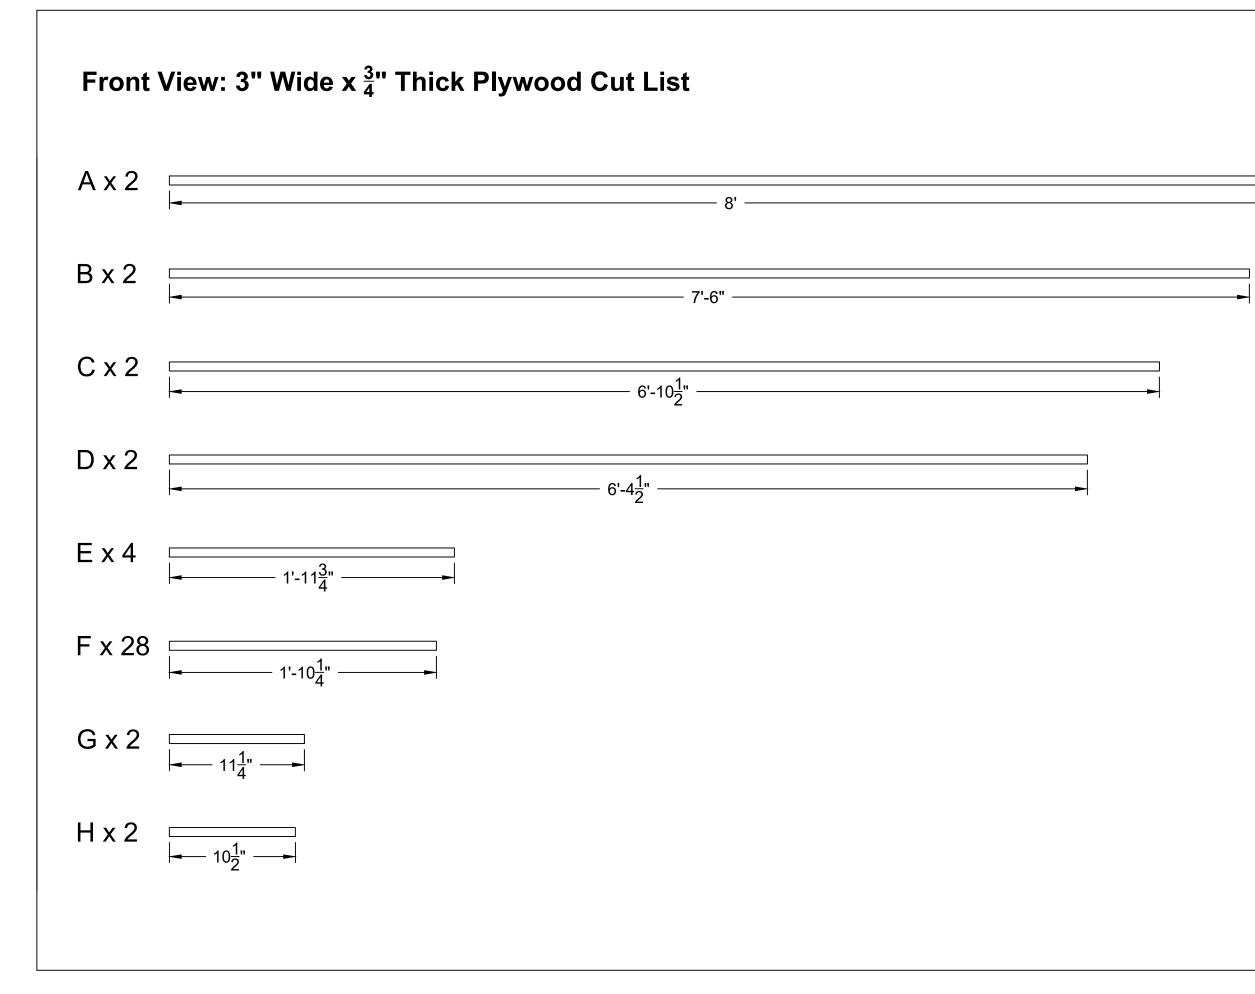

t 1x4 Block Layout

(Head Cutout Not Shown) Scale:  $\frac{1}{2}$ " = 1'



**Front View: Head Cutout Size** Scale: 1" = 1'





Head is Cutout from  $\frac{1}{4}$ " MDF - CNC Cut

1x4 Block is Attached to Flat to Embosse Cutout

Cutout and 1x4 piece behind is glue and NC stapled on

awing

Caesars Palace Unit Pediment Unit Head Cutout Layout

Plate Number:





other flats when loaded lin

awing:

Caesars Palace Unit **Reveal Flat** Overview

Plate Number:

### Front View: 1x4 On Edge Angle Cut List



## Front View: 1x4 Cut List





Drawing

Caesars Palace Unit Reveal Flat Framing Cut List

Plate Number:

## Front View: Layout Reveal Flat

(Facing Not Shown)







Plate Number:





## Front View: Caesars Jack

Front View: Caesars Jack

Side View: Caesars Jack

(Facing Not Shown)









### Front View: Caesars Jack

(Facing Not Shown)



Front View: Piece C and B Scab Layout



Glue and NC staple all joints

Assemble stiles with scab joints first before assembling flat

Make sure glue is spread well for all joints

Drawing

Caesars Palace Unit Jack Assembly

Plate Number:



## Front View: Caesars Jack w/ Framing





## Front View: Caesars Palace - Jack Layout