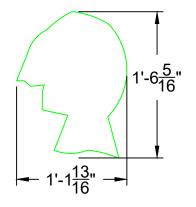

## Front View: Head Cutout 1x4 Block Layout

(Head Cutout Not Shown) Scale:  $\frac{1}{2}$ " = 1'

**Front View: Head Cutout Size** Scale: 1" = 1'

Head is Cutout from  $\frac{1}{4}$ " MDF - CNC Cut

1x4 Block is Attached to Flat to Embosse Cutout

Cutout and 1x4 piece behind is glue and NC stapled on

awing

Caesars Palace Unit Pediment Unit Head Cutout Layout

Plate Number:

other flats when loaded lin

awing:

Caesars Palace Unit **Reveal Flat** Overview