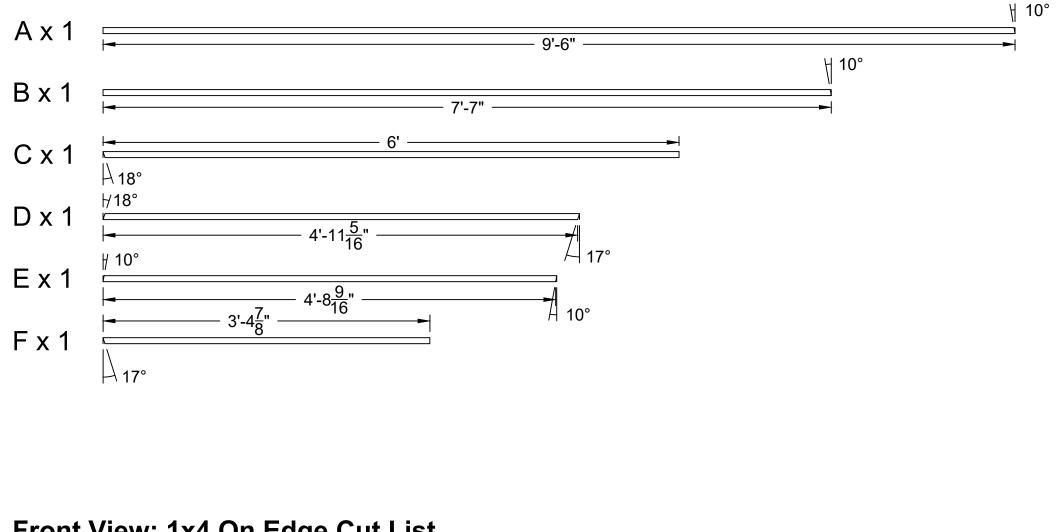

## Front View: 1x4 On Edge Angled Cut List

## Notes:

This drawing only includes partial framing, rest of framing TBD after facing is CNC cut