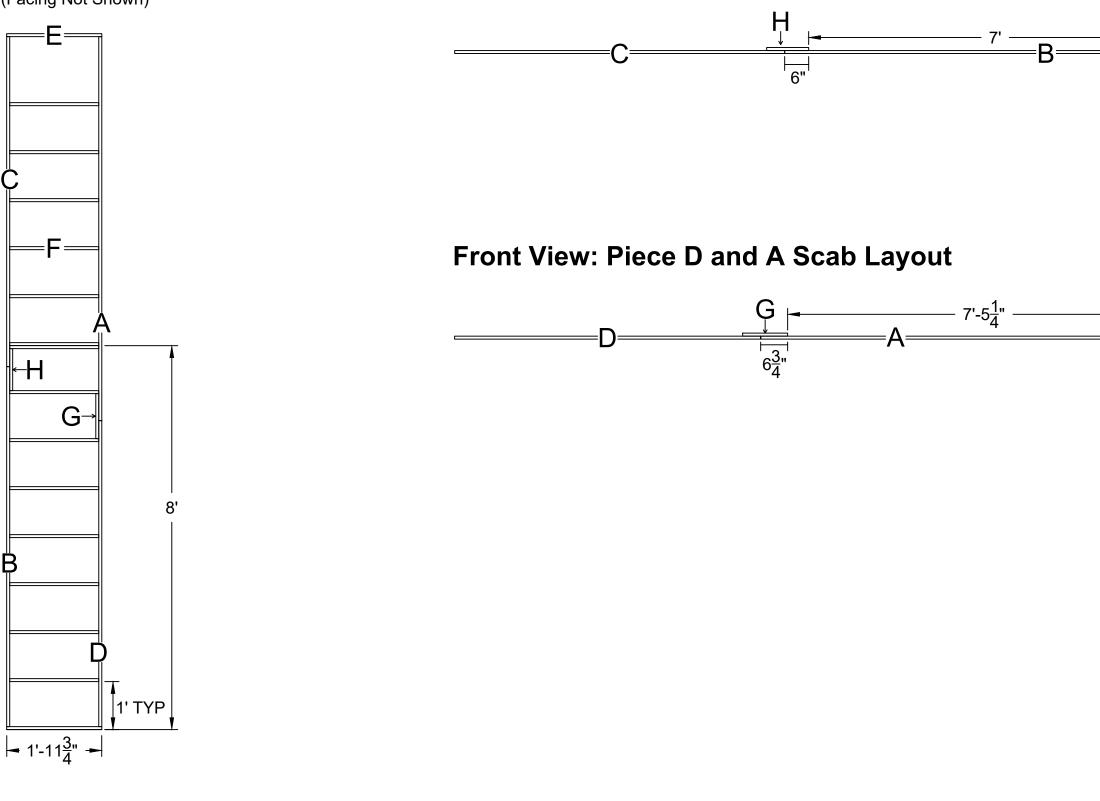

## **Front View: Text Flat**

(Facing Not Shown - Letters Are Shown For Easy Reference

## Front View: Piece B and D Scab Layout

Notes:

Glue and NC staple all joints

Pieces with hatching are installed on face, flush to front of frame

Scab is installed with glue and NC staple, check correct angle directions