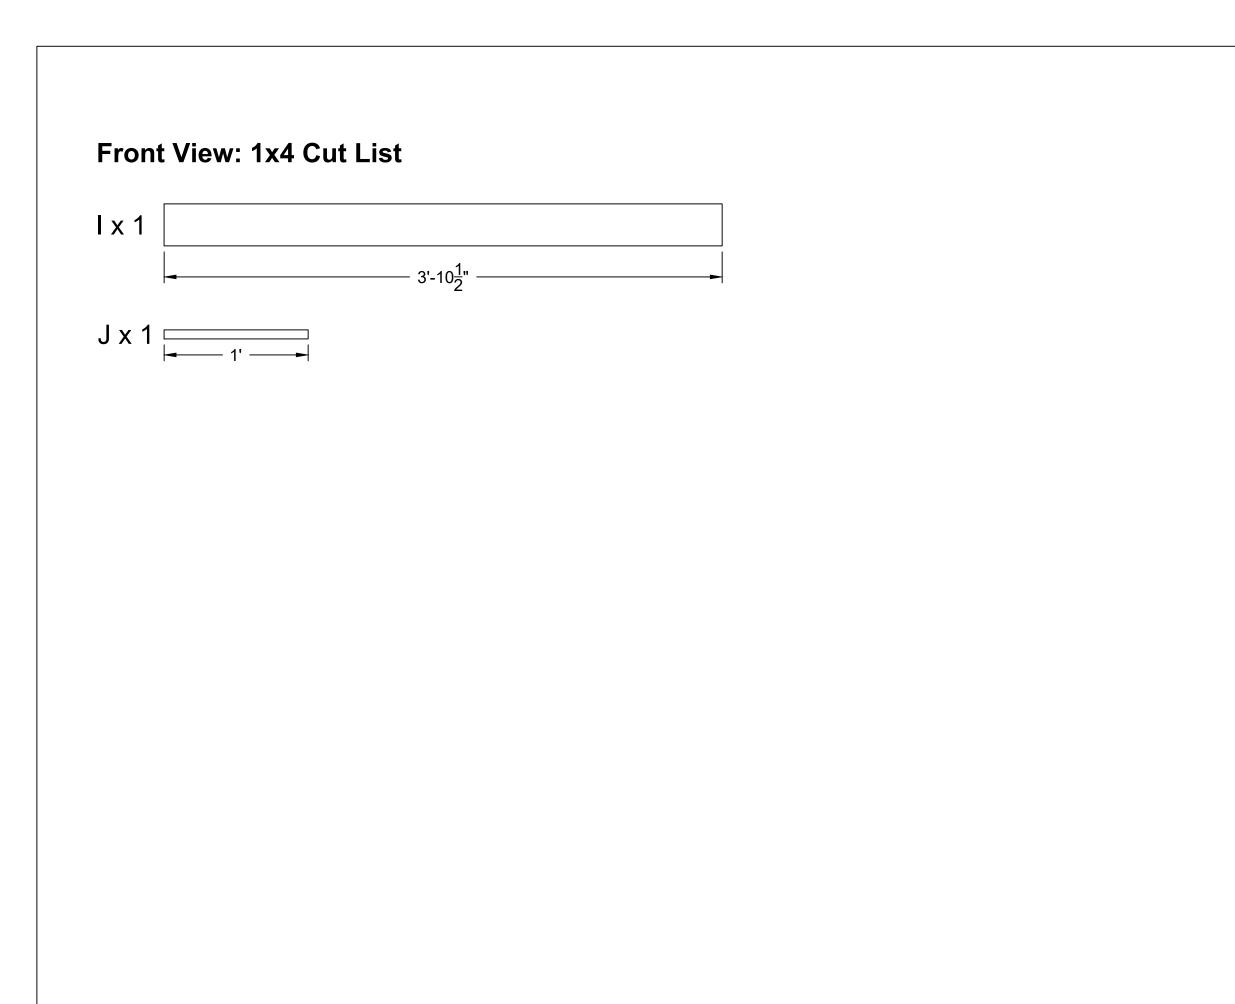

## Front View: 1x4 On Edge Angled Cut List

Caesars Palace Unit Pediment Flat Overview

Plate Number:

Notes:

**-**↓ 17°

All angle measurements are angle to cut at

Label all pieces with letter and measurement

Drawing:

Caesars Palace Unit Pediment Flat Framing Cut List Pg 1