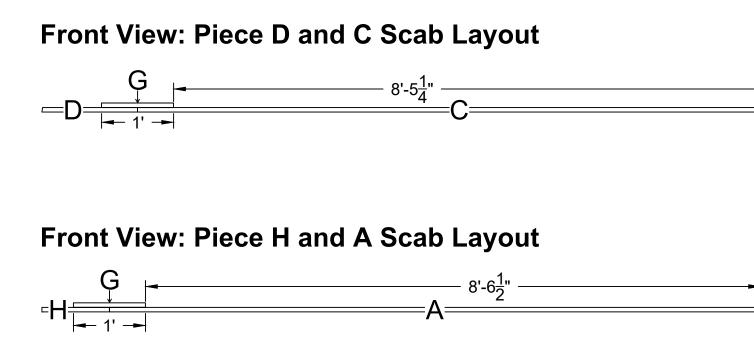

## Front View: Piece B and D Scab Layout

Notes:

Glue and NC staple all joints

Pieces with hatching are installed on face, flush to front of frame

Scab is installed with glue and NC staple, check correct angle directions