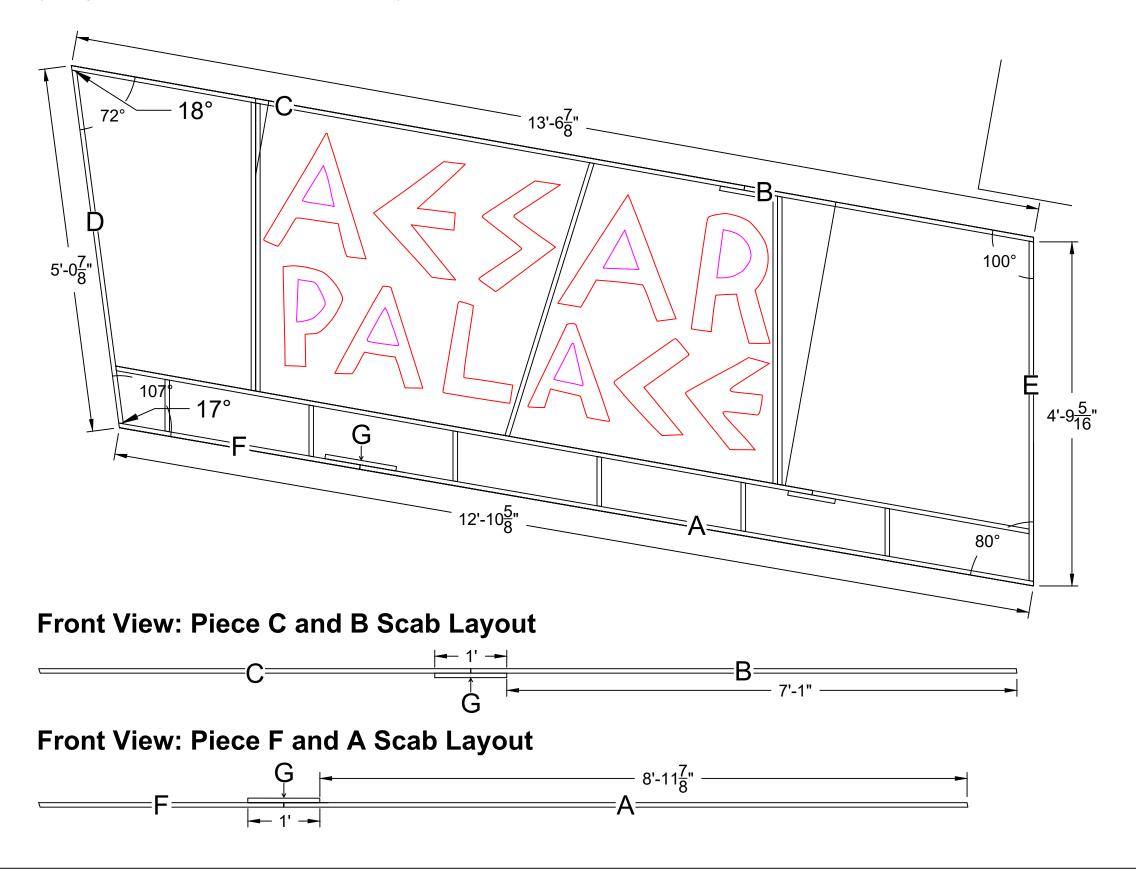

## Front View: Layout Pediment Flat

(Facing and Trim Not Shown)

## Front View: Piece B and D Scab Layout

Notes:

Glue and NC staple all joints

Pieces with hatching are installed on face, flush to front of frame

Scab is installed with glue and NC staple, check correct angle directions

Drawing:

Caesars Palace Unit Pediment Flat Assembly

Plate Number: