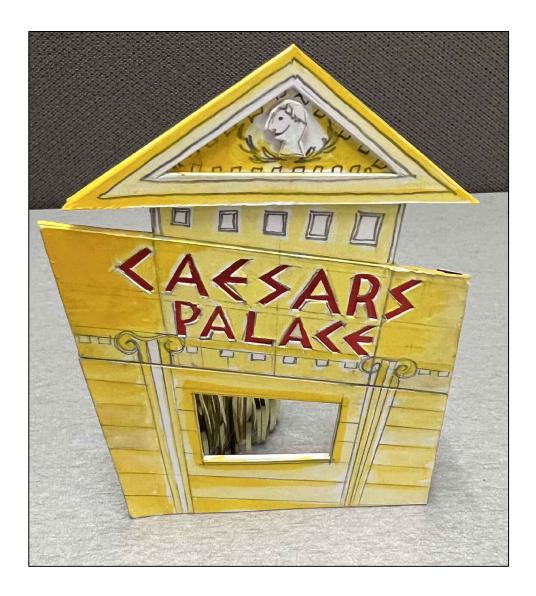

### **Designer Image: Caesars Palace Unit**

Scale: Not to Scale



### Table of Contents:

- B1: Cover Page
- B2: Window Flat Overview
- B3: Window Flat Framing Cut List Pg 1
- B4: Window Flat Framing Cut List Pg 2
- B5: Window Flat Assembly
- B6: Window Flat Facing
- B7: Window Flat Facing w/ Frame Layout
- B21: Middle Flat Overview
- B22: Middle Flat Framing Cut List
- B23: Middle Flat Assembly
- B24: Middle Flat Facing
- B25: Middle Flat Facing w/ Frame Layout
- B26: Pediment Flat Overview
- B27: Pediment Flat Framing Cut List Pg 1
- B28: Pediment Flat Framing Cut List Pg 2
- B29: Pediment Flat Assembly
- B30: Pediment Flat Facing
- B31: Pediment Flat Facing w/ Frame Layout
- B32: Pediment Flat Trim Layout
- B33: Pediment Flat Head Cutout Layout







## Front View: 1x4 On Edge Angled Cut List





## Front View: Ripped 1by On Edge Cut List



## **