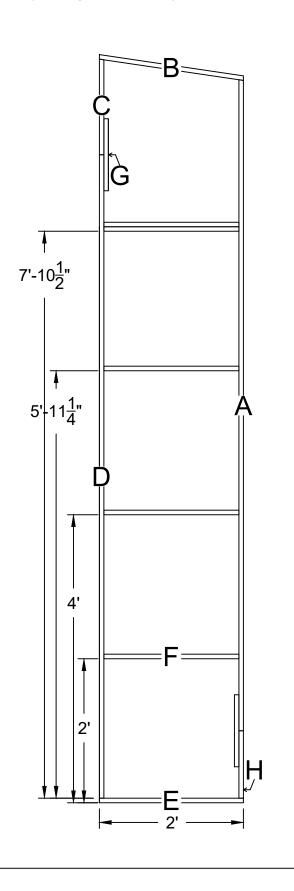

## Front View: Middle Flat

(Facing Not Shown)

 $\frac{1}{4}$ " Lauan Hard Covered

Drawing:

Caesars Palace Unit Middle Flat Overview

Plate Number:

## Front View: 1x4 On Edge Angle Cut List

Drawing:

Caesars Palace Unit Middle Flat Framing Cut List

Plate Number: