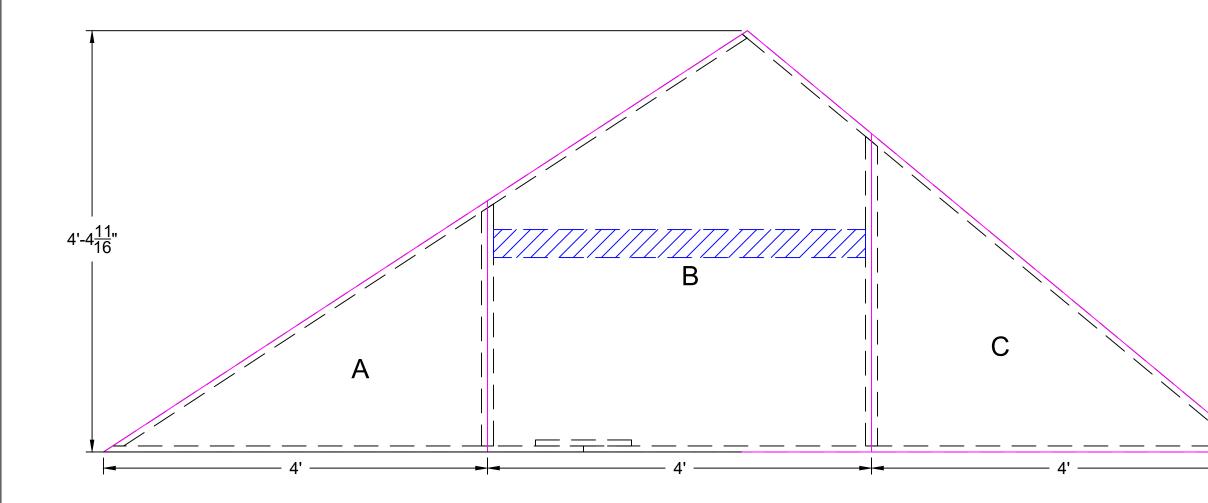

## Front View: Piece B and D Scab Layout

Notes:

Glue and NC staple all joints

Pieces with hatching are installed on face, flush to front of frame

Scab is installed with glue and NC staple, check correct angle directions

Drawing:

Caesars Palace Unit Pediment Flat Assembly

Plate Number: