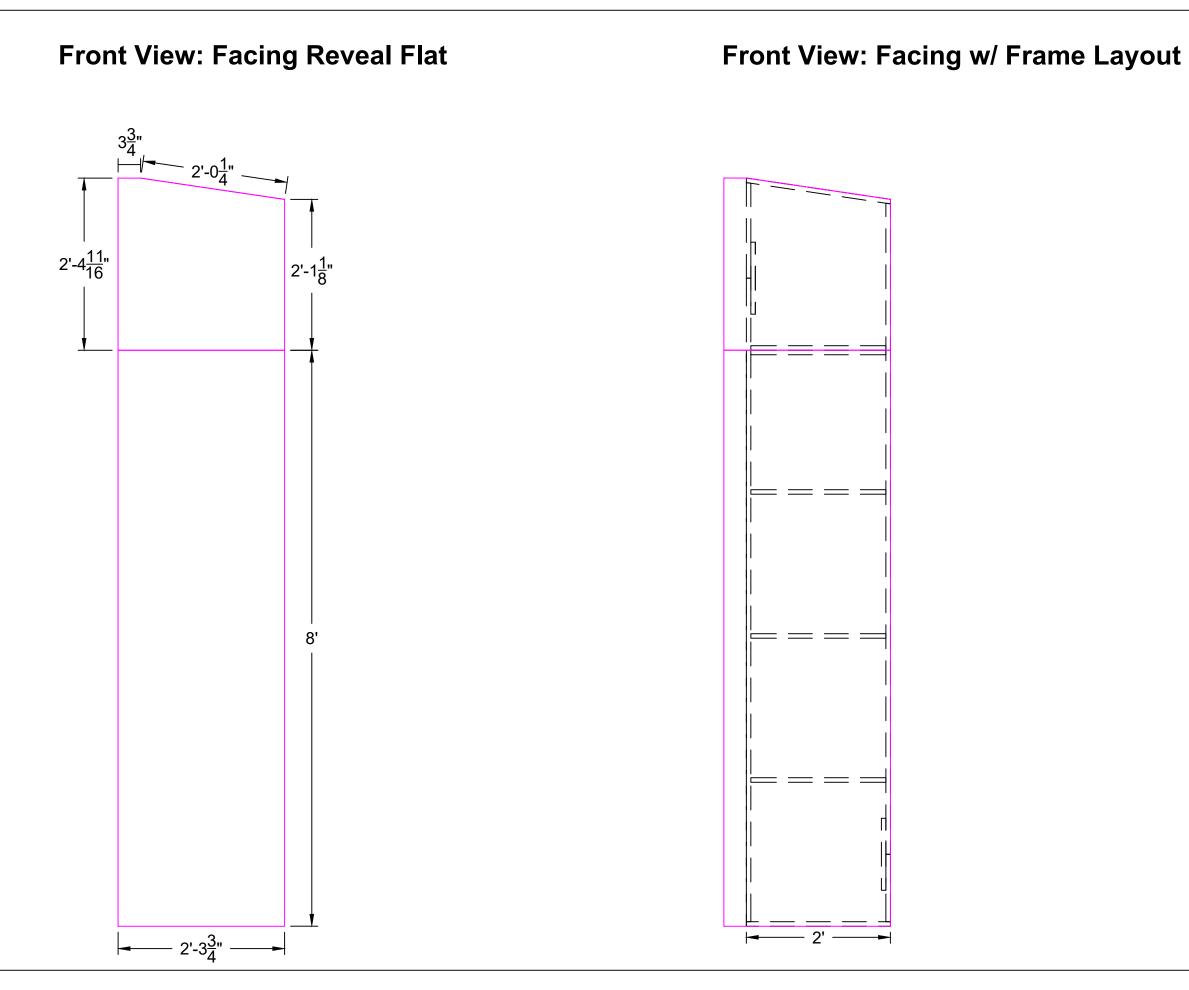

## Front View: Facing w/ Frame Layout

(Trim Not Shown)

Notes:

Glue and NC staple facing on

Facing is ripped to rough sizes before installed on frame

Mark out internals location on facing to assist with stapling

Facing is routed flush to frame

Drawing:

Caesars Palace Unit Pediment Flat

Facing w/ Frame Layout

Plate Number: