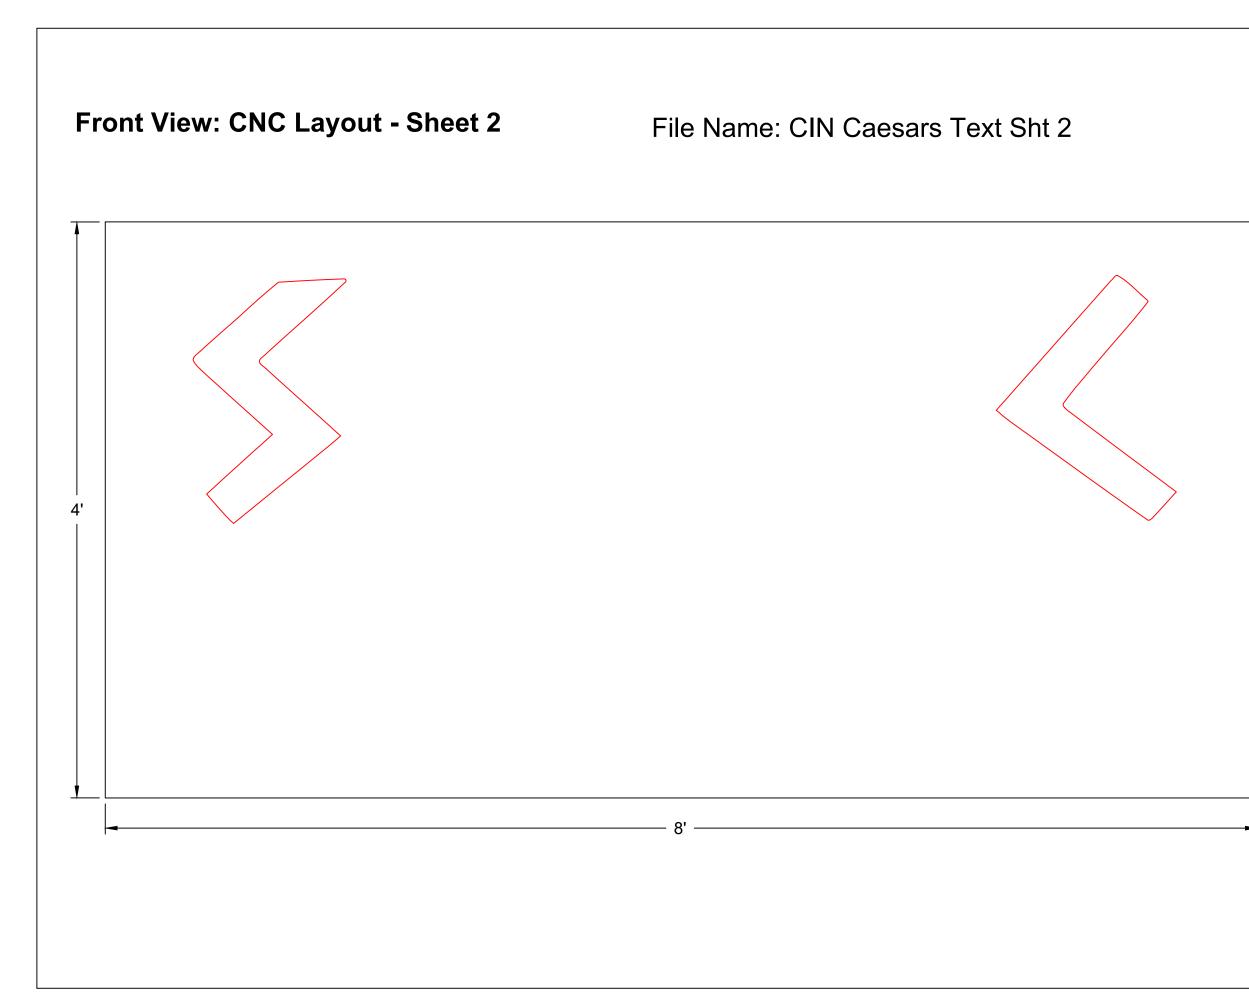

## **Front View: Text Flat**

(Facing Not Shown - Letters Are Shown For Easy Reference

## Notes:

This drawing only includes partial framing, rest of framing TBD after facing is CNC cut

## Front View: Layout Text Flat

(Facing Not Shown - Letters Are Shown For Easy Reference

Front View: Facing Text Flat

Front View: Facing w/ Frame Layout