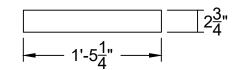

## Front View: 1x4 On Edge Angled Cut List

Front View: 1x4 On Edge Cut List

G x 2