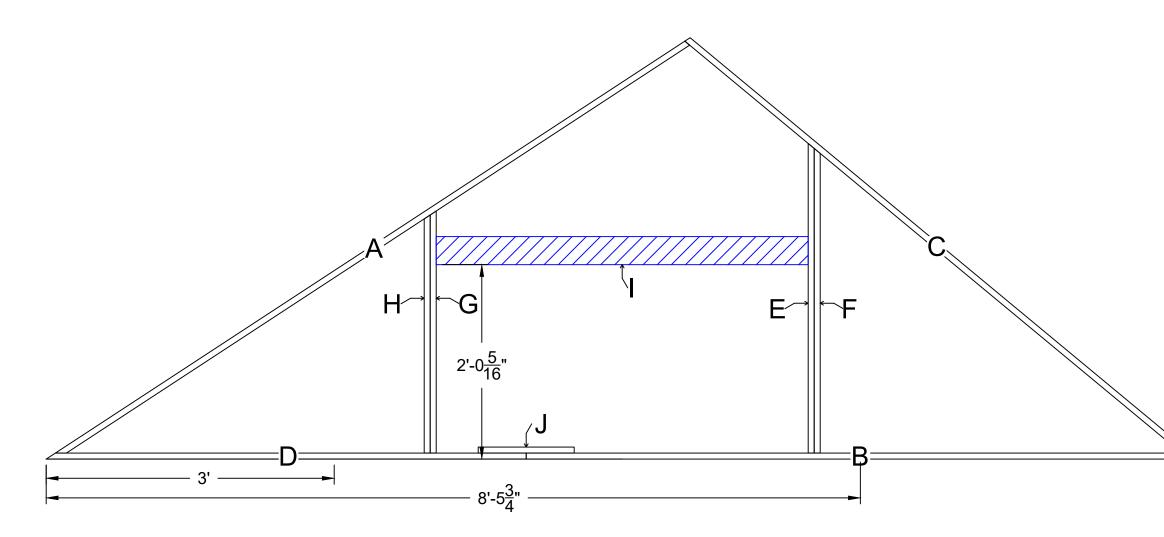

Unit Middle Flat Facing

Plate Number:

B24





Notes:

Glue and NC staple facing on

Rip facing to 2'-8" wide before install

Mark out internals location on facing to assist with stapling

Facing is routed flush to frame

Drawing:

Caesars Palace Unit Middle Flat

Facing w/ Frame Layout

Plate Number:





Notes:

1x4 Framed Hollywood Flat

 $\frac{1}{4}$ " Lauan Hard Covered

Pink is Trim - 1" Pink Foam Glued On

 $\frac{1}{4}$ " MDF Head Cutout is CNC Cut

Drawing:

Caesars Palace Unit Pediment Flat Overview

Plate Number:





Notes:

**-**↓ 17°

All angle measurements are angle to cut at

Label all pieces with letter and measurement

Drawing:

Caesars Palace Unit Pediment Flat Framing Cut List Pg 1

Plate Number:





## Front View: Layout Pediment Flat

(Facing and Trim Not Shown)



## Front View: Piece B and D Scab Layout





Notes:

Glue and NC staple all joints

Pieces with hatching are installed on face, flush to front of frame

Scab is installed with glue and NC staple, check correct angle directions

Drawing:

Caesars Palace Unit Pediment Flat Assembly

Plate Number:

## Front View: Facing Pediment Flat

(Facing and Trim Not Shown)

Scale: 1" = 1'



# Front View: $\frac{1}{4}$ " Lauan Rough Cut List

Scale:  $\frac{1}{2}$ " = 1'





## Front View: Facing w/ Frame Layout

(Trim Not Shown)





Notes:

Glue and NC staple facing on

Facing is ripped to rough sizes before installed on frame

Mark out internals location on facing to assist with stapling

Facing is routed flush to frame

Drawing:

Caesars Palace Unit Pediment Flat

Facing w/ Frame Layout

Plate N