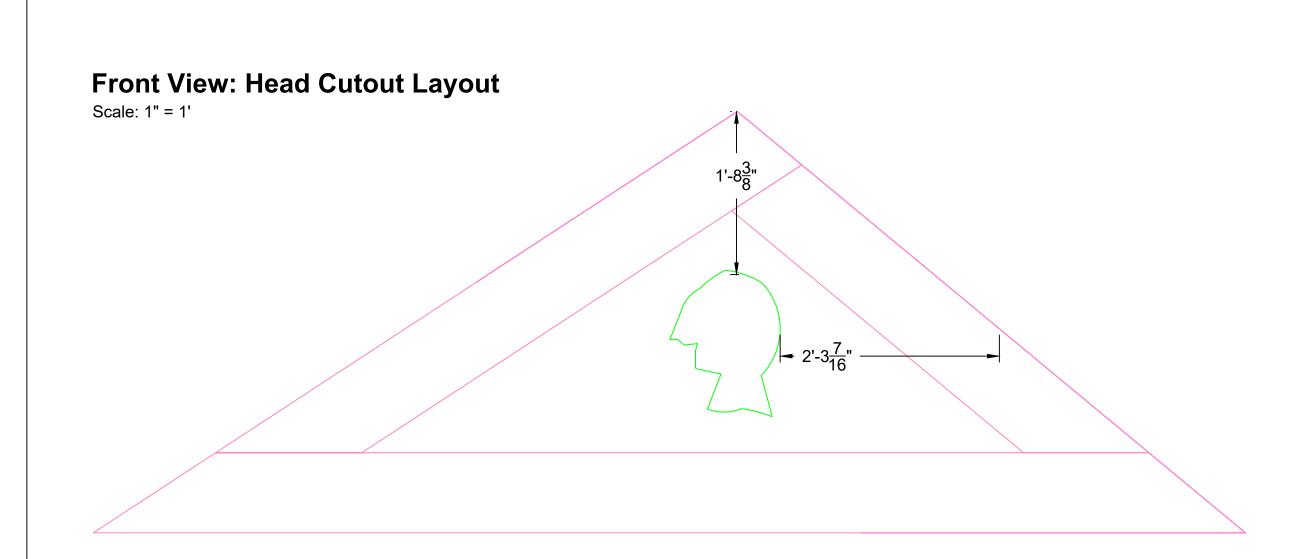

## Front View: Head Cutout 1x4 Block Layout

(Head Cutout Not Shown) Scale:  $\frac{1}{2}$ " = 1'

**Front View: Head Cutout Size** Scale: 1" = 1'

Head is Cutout from  $\frac{1}{4}$ " MDF - CNC Cut

1x4 Block is Attached to Flat to Embosse Cutout

Cutout and 1x4 piece behind is glue and NC stapled on

awing

Caesars Palace Unit Pediment Unit Head Cutout Layout

Plate Number:

other flats when loaded lin

awing:

Caesars Palace Unit **Reveal Flat** Overview