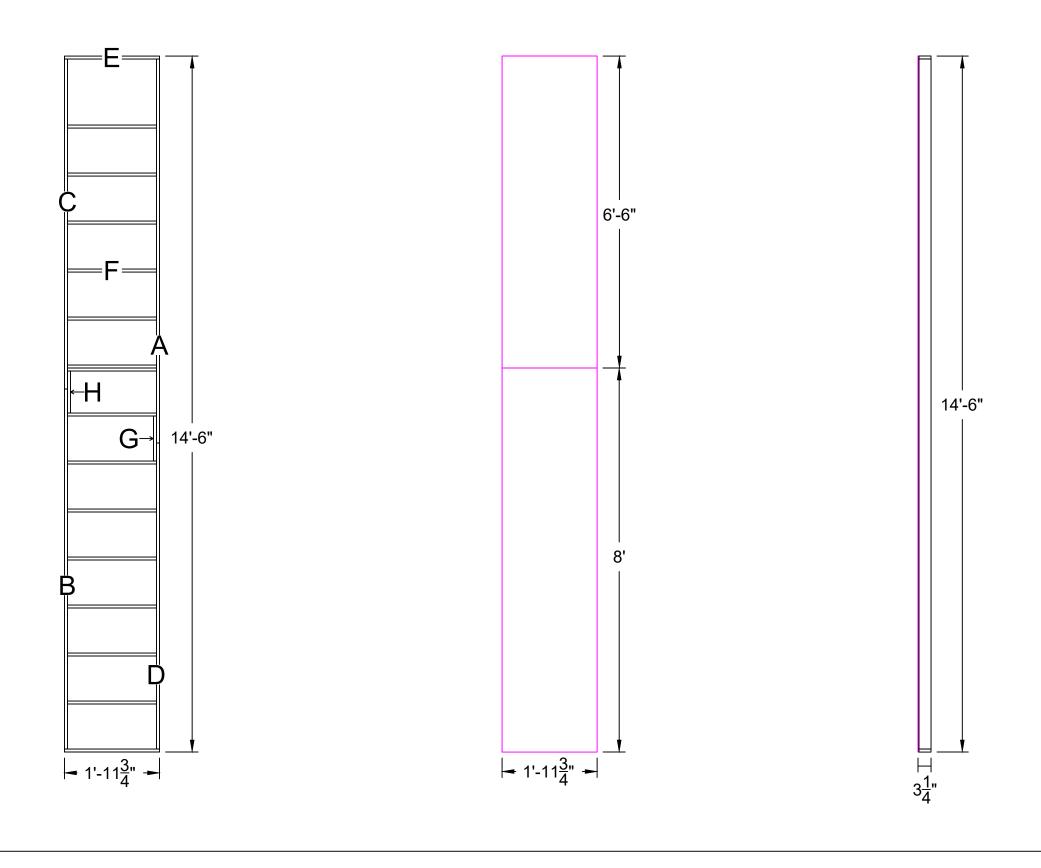

## Front View: Caesars Jack

Front View: Caesars Jack

Side View: Caesars Jack

(Facing Not Shown)