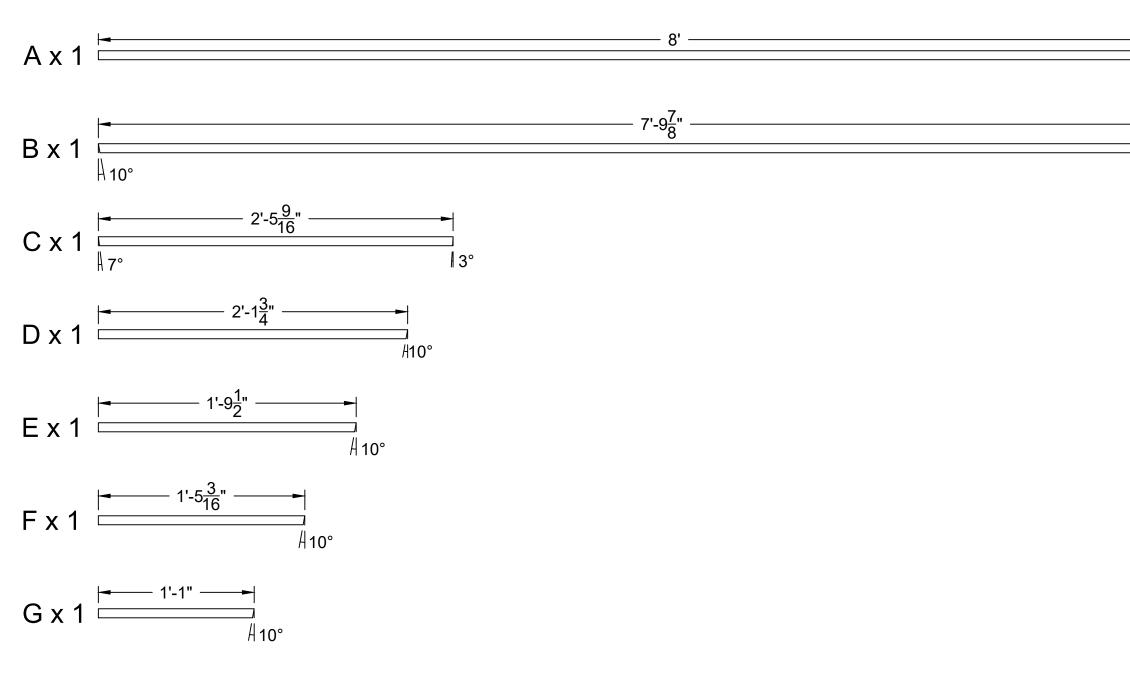

## Front View: 1x4 On Edge Angle Cut List

Drawing:

Caesars Palace Unit Middle Flat Framing Cut List

Plate Number: