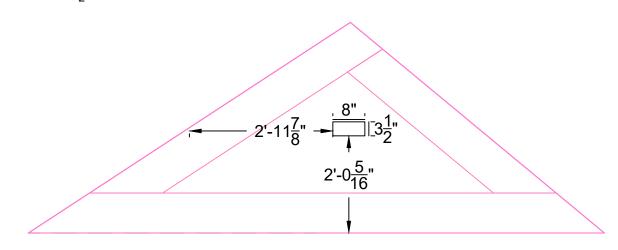

## Front View: Layout Pediment Flat

(Facing and Trim Not Shown)

## Front View: Piece B and D Scab Layout

Notes:

Glue and NC staple all joints

Pieces with hatching are installed on face, flush to front of frame

Scab is installed with glue and NC staple, check correct angle directions