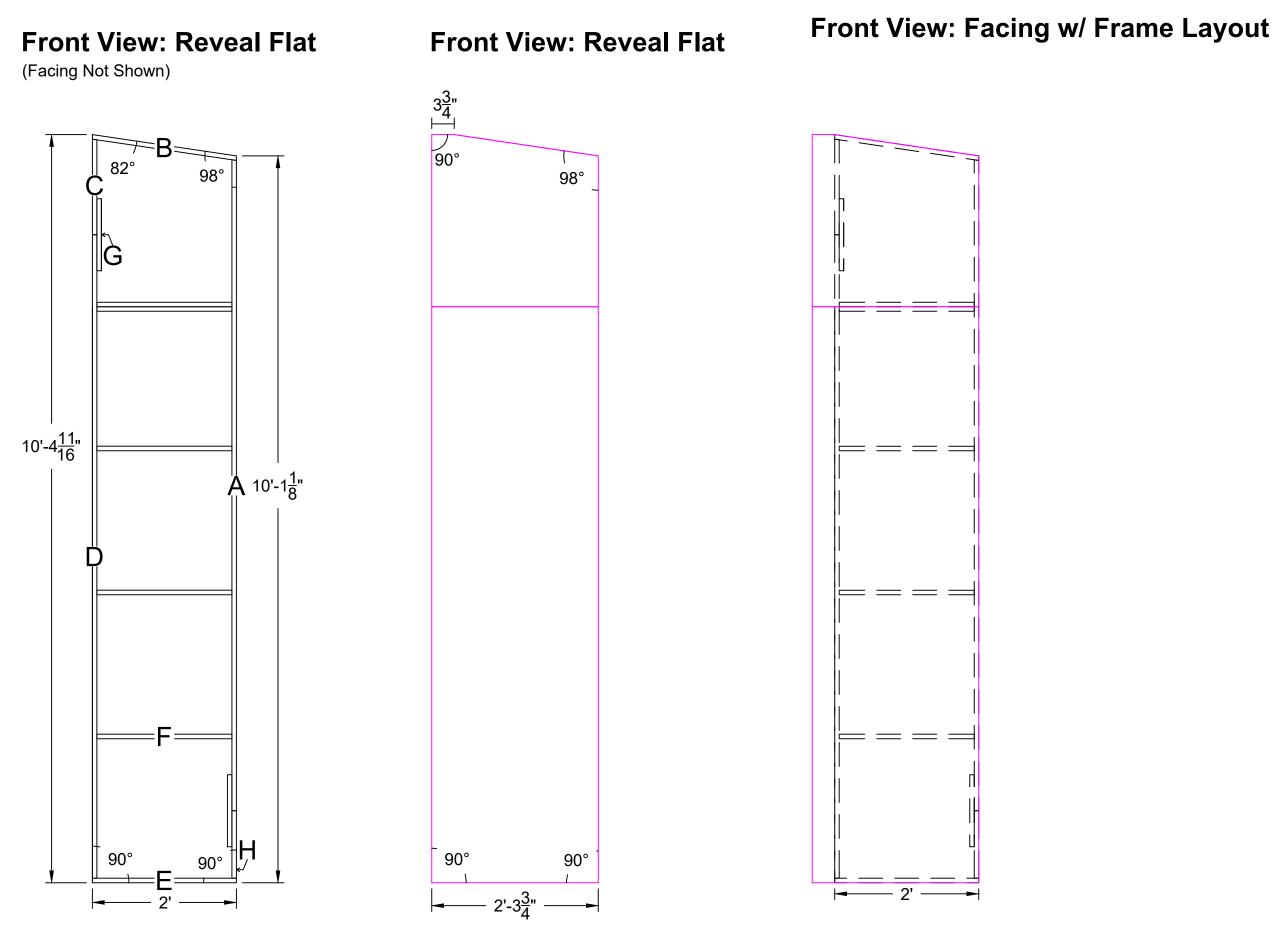

## Front View: Layout Reveal Flat

(Facing Not Shown)

Plate Number:

## Front View: Facing w/ Frame Layout

(Trim Not Shown)

Notes:

Glue and NC staple facing on

Facing is ripped to rough sizes before installed on frame

Mark out internals location on facing to assist with stapling

Facing is routed flush to frame

Drawing:

Caesars Palace Unit Pediment Flat

Facing w/ Frame Layout

Plate Number: