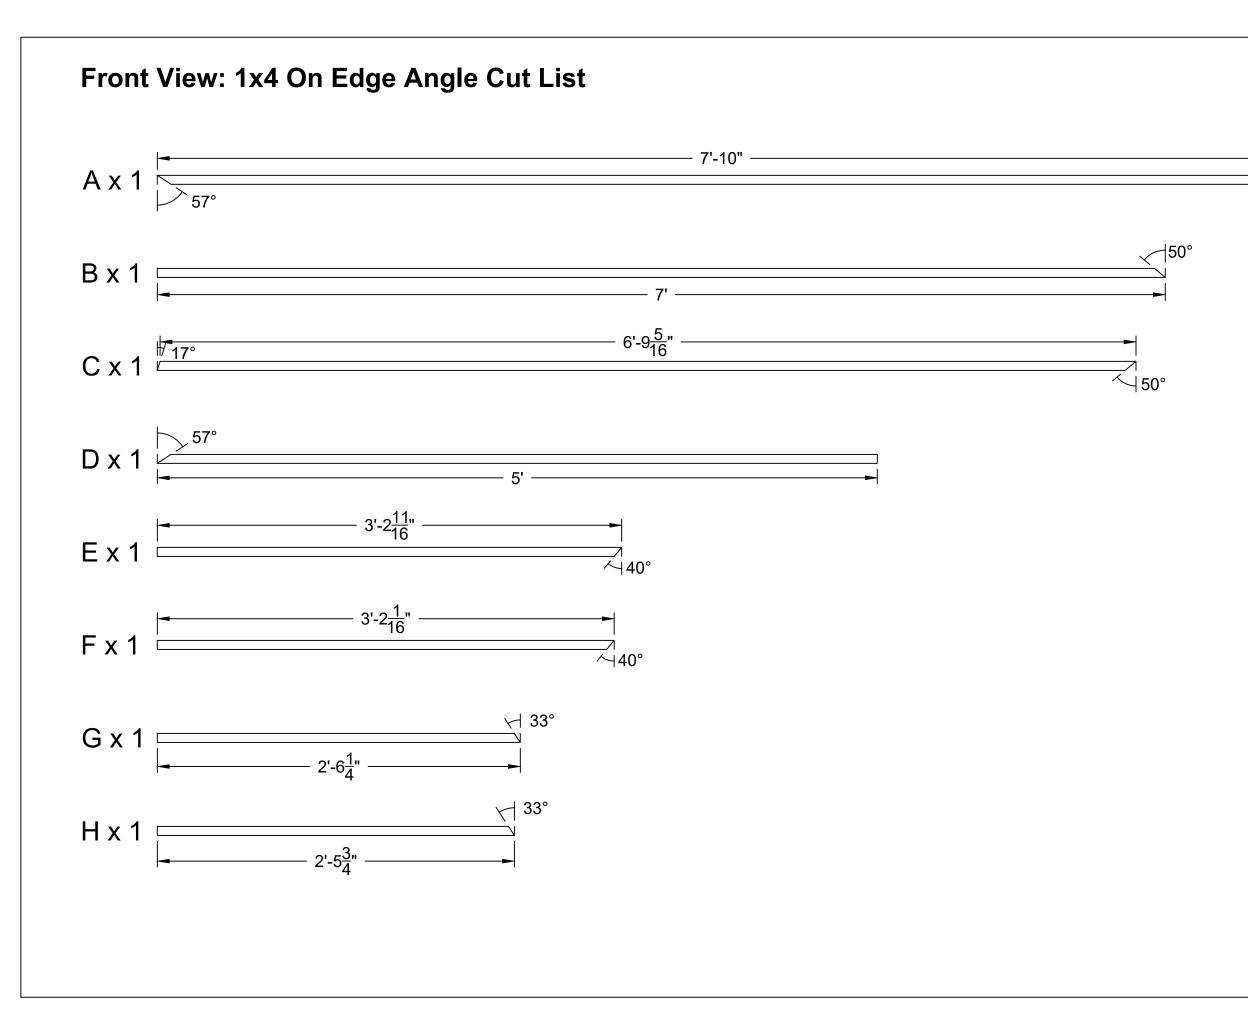

Caesars Palace Unit Pediment Flat Overview

Plate Number:

Notes:

**-**↓ 17°

All angle measurements are angle to cut at

Label all pieces with letter and measurement

Drawing:

Caesars Palace Unit Pediment Flat Framing Cut List Pg 1