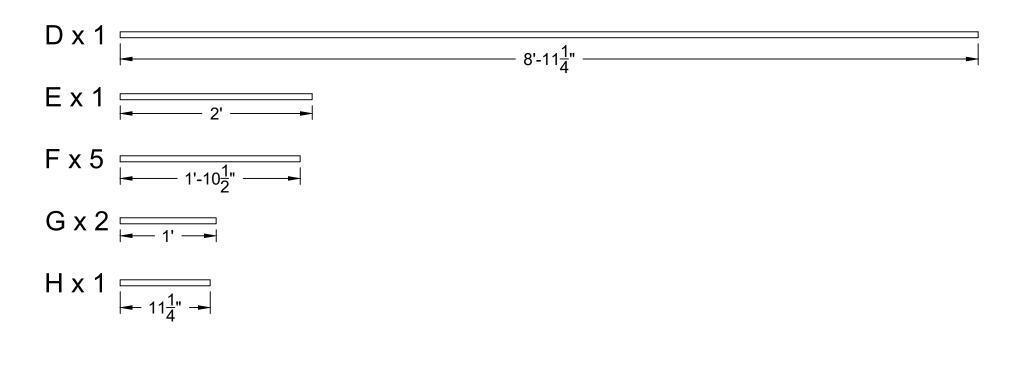

## Front View: Ripped 1by On Edge Cut List

## **Top View: Ripped 1by**

Drawing

Caesars Palace Unit Window Flat Framing Cut List Pg 2

Plate Number: