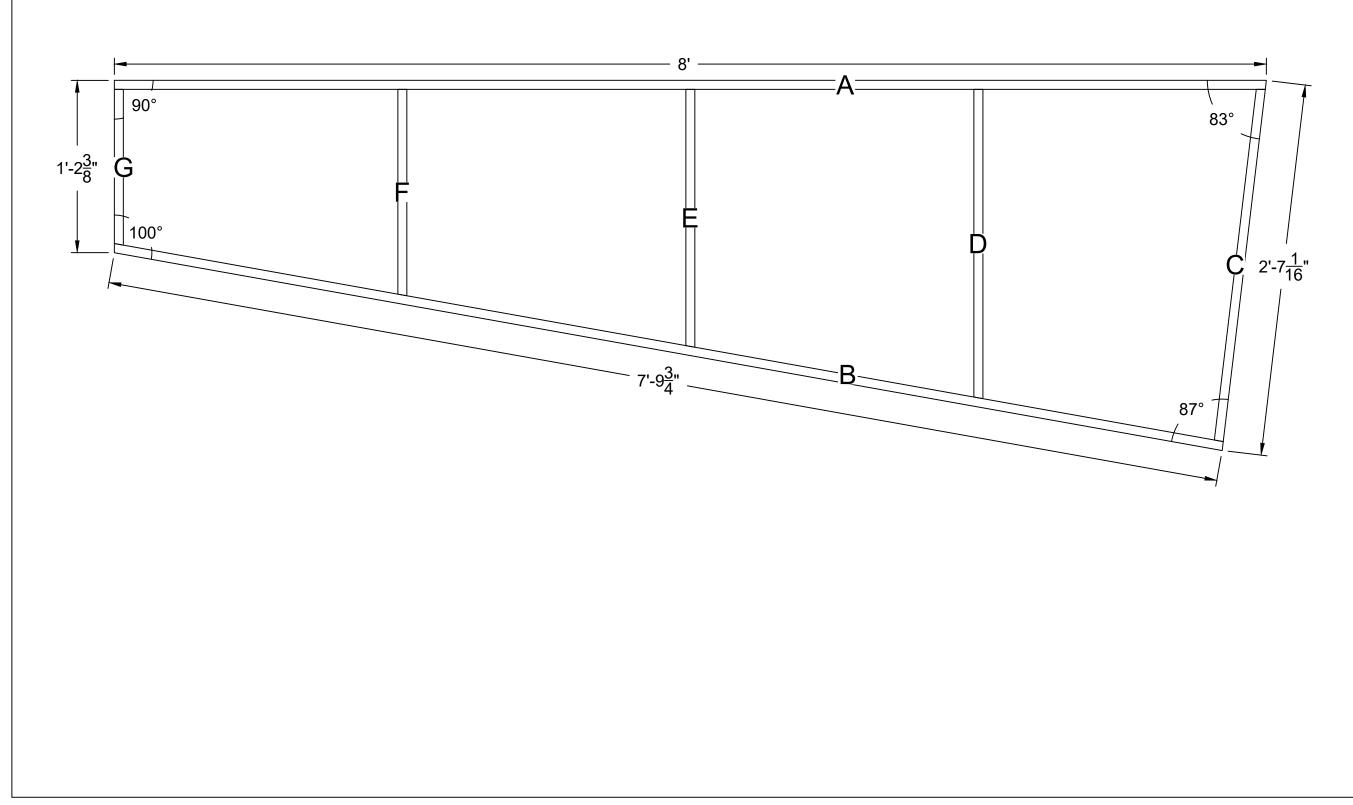

## **Front View: Text Flat**

(Facing Not Shown - Letters Are Shown For Easy Reference

## Notes:

This drawing only includes partial framing, rest of framing TBD after facing is CNC cut