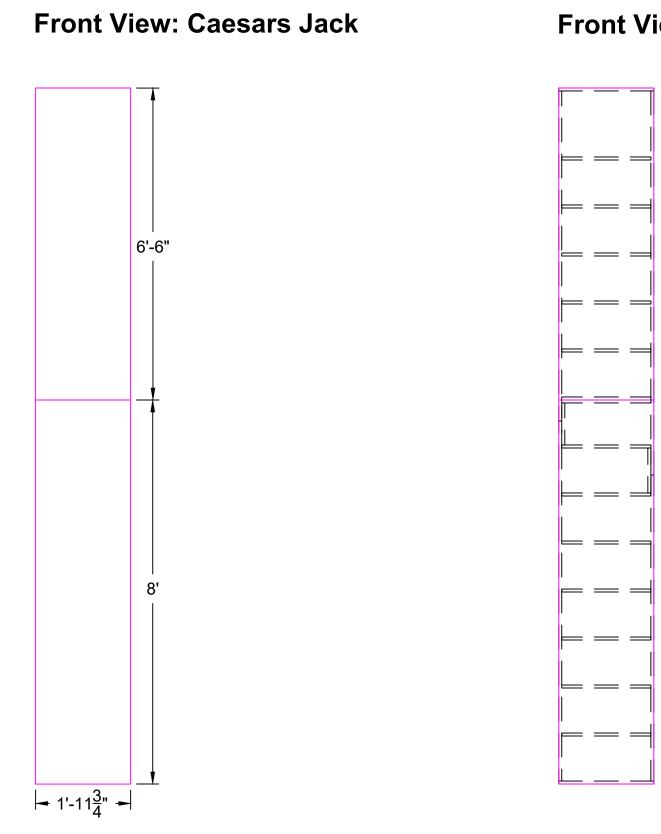

## Front View: Caesars Jack

Front View: Caesars Jack

Side View: Caesars Jack

(Facing Not Shown)

### Front View: Caesars Jack

(Facing Not Shown)

Front View: Piece C and B Scab Layout

Glue and NC staple all joints

Assemble stiles with scab joints first before assembling flat

Make sure glue is spread well for all joints

Drawing

Caesars Palace Unit Jack Assembly

Plate Number: