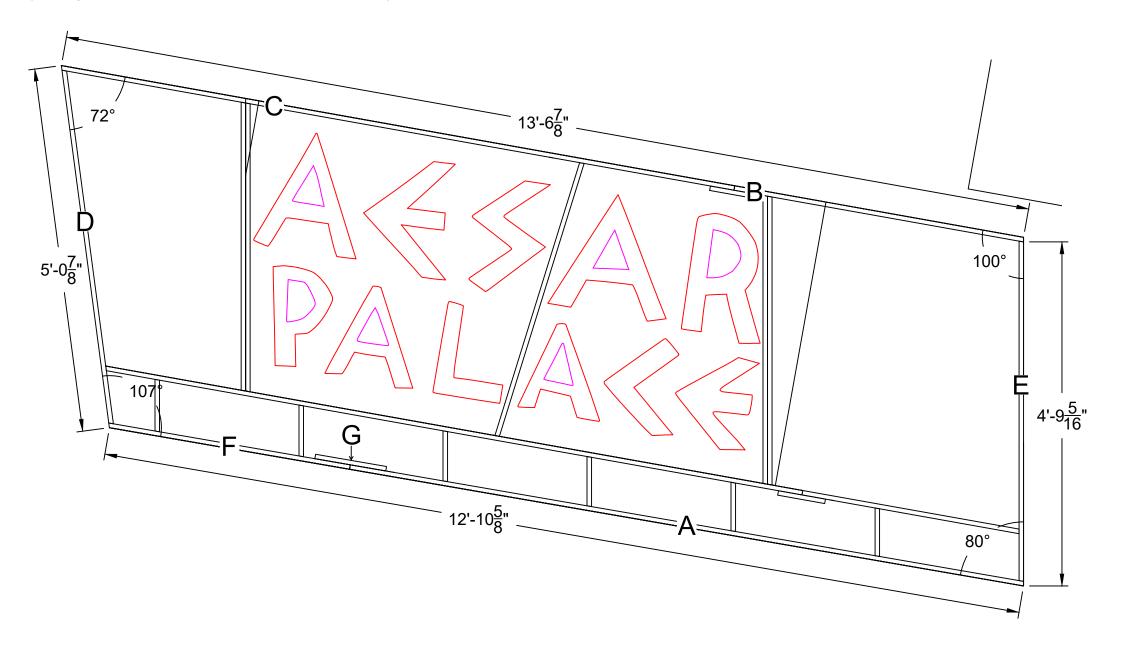

## Front View: Layout Text Flat

(Facing Not Shown - Letters Are Shown For Easy Reference

Front View: Facing Text Flat

Front View: Facing w/ Frame Layout