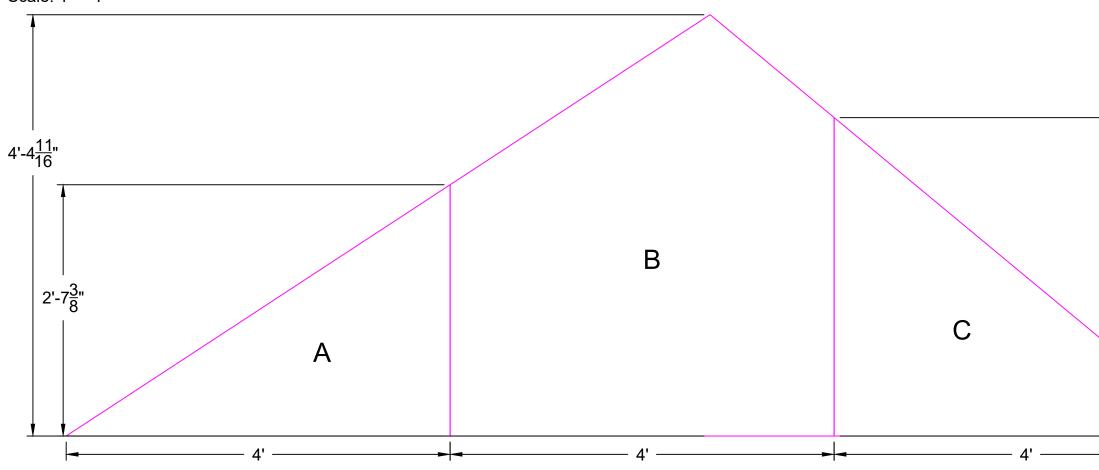

## Front View: Layout Pediment Flat

(Facing and Trim Not Shown)

## Front View: Facing Pediment Flat

(Facing and Trim Not Shown)

Scale: 1" = 1'