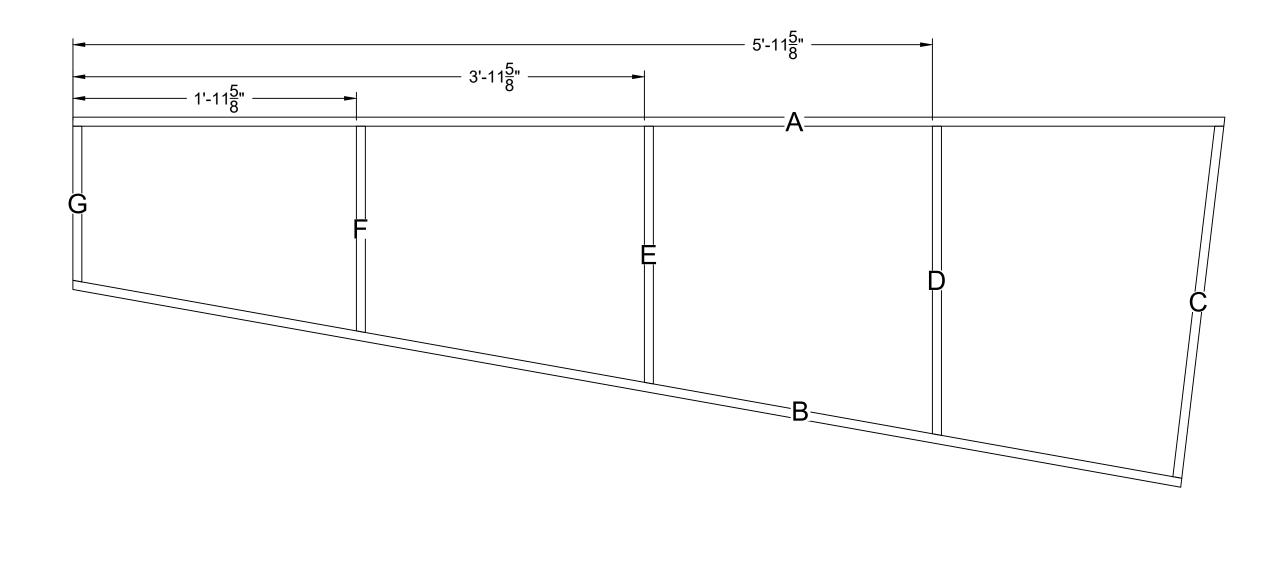

## Front View: Layout Middle Flat

(Facing Not Shown)

Mark out internals location on facing to assist with stapling

Facing is routed flush to frame

Drawing:

Caesars Palace Unit Middle Flat Facing

Plate Number: