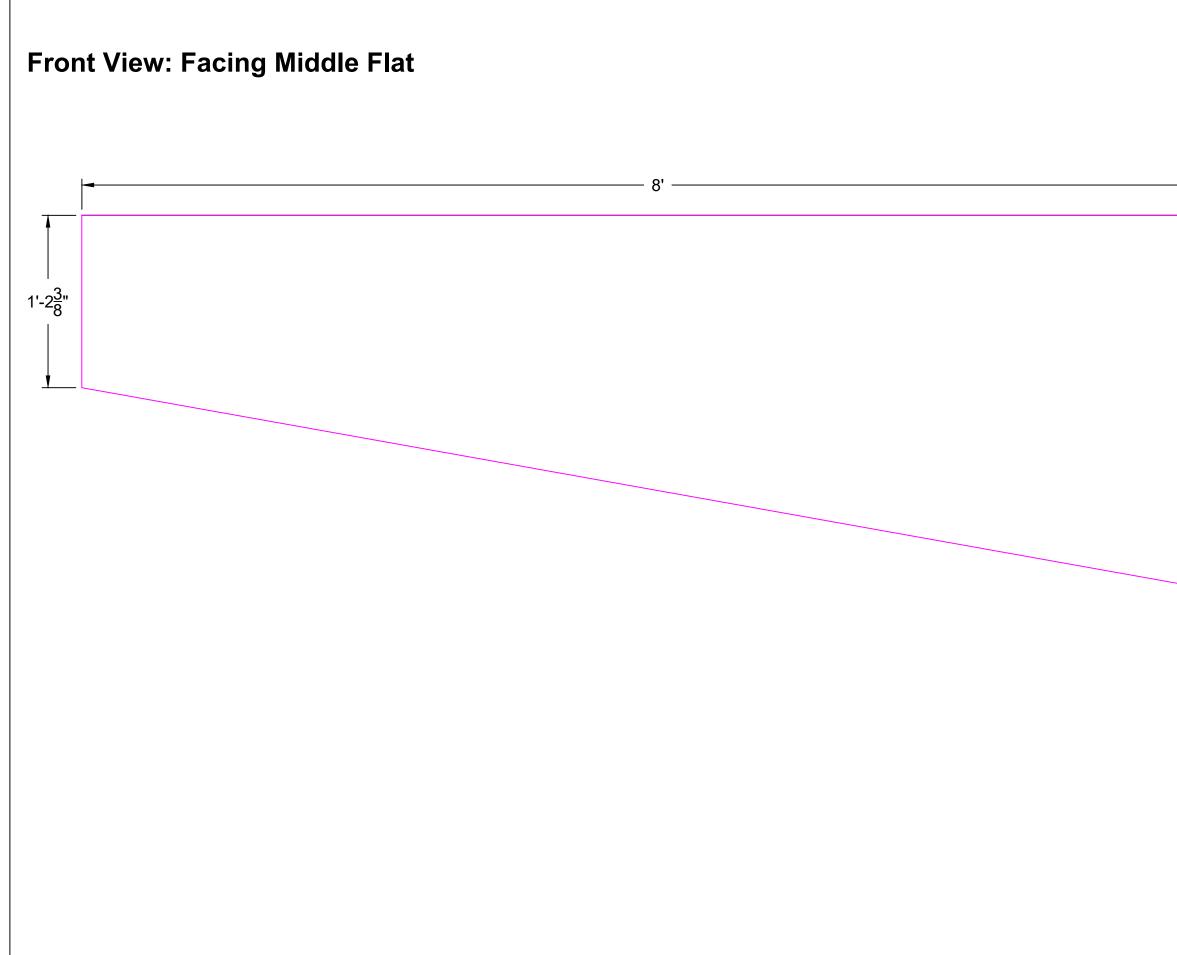

## Front View: Layout Middle Flat

(Facing Not Shown)

Mark out internals location on facing to assist with stapling

Facing is routed flush to frame

Drawing:

Caesars Palace Unit Middle Flat Facing

Plate Number:

B24

Notes:

Glue and NC staple facing on

Rip facing to 2'-8" wide before install

Mark out internals location on facing to assist with stapling

Facing is routed flush to frame

Drawing:

Caesars Palace Unit Middle Flat