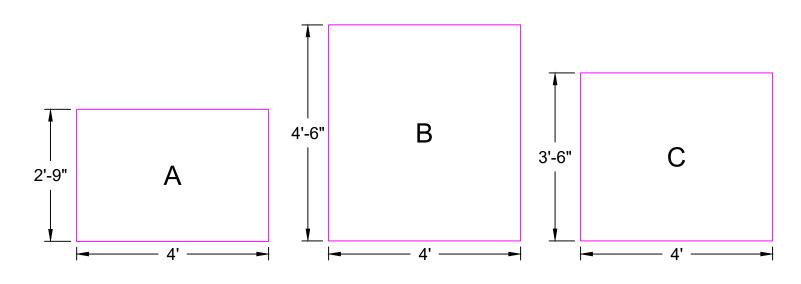

## Front View: Facing Pediment Flat

(Facing and Trim Not Shown)

Scale: 1" = 1'