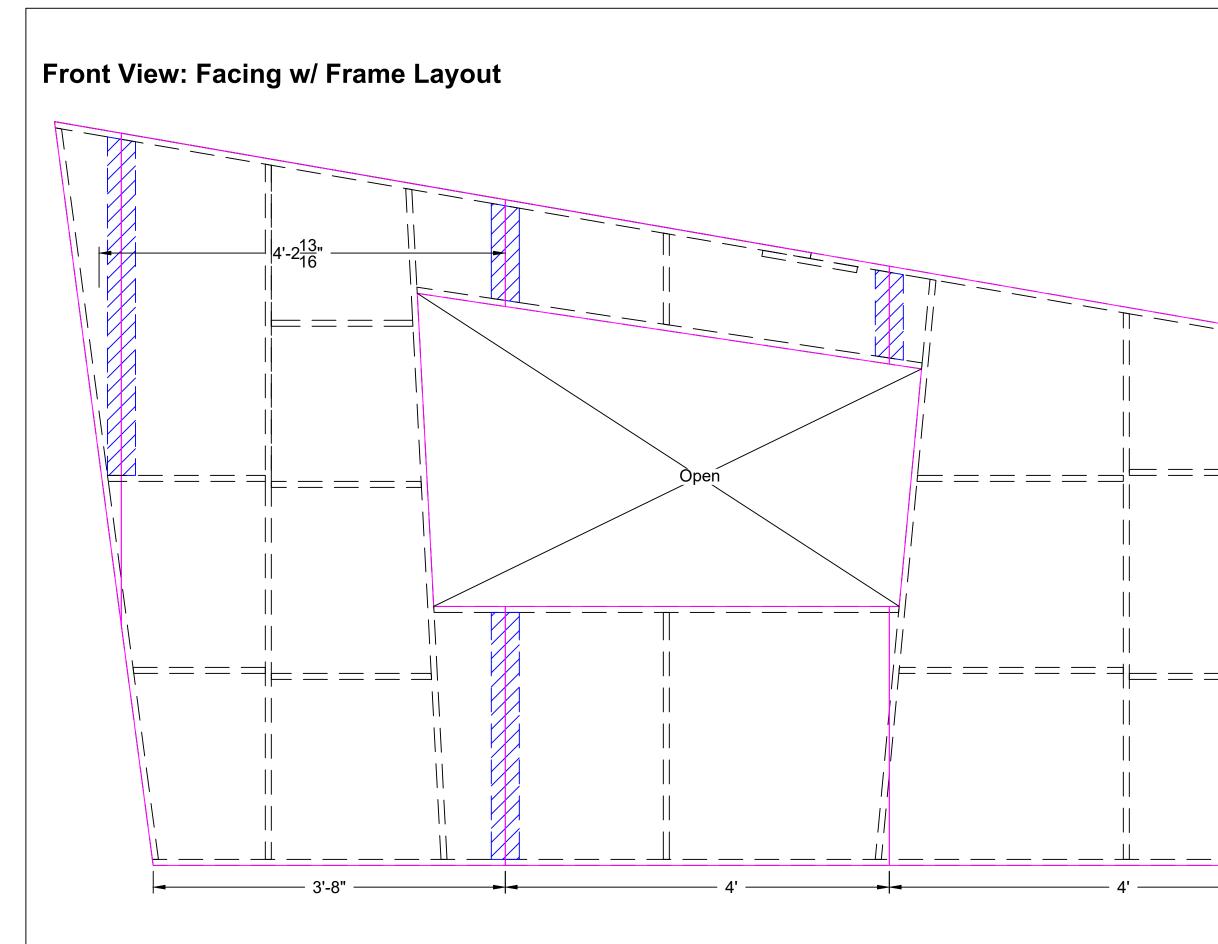

## Front View: Facing w/ Frame Layout

(Trim Not Shown)

Notes:

Glue and NC staple facing on

Facing is ripped to rough sizes before installed on frame

Mark out internals location on facing to assist with stapling

Facing is routed flush to frame

Drawing:

Caesars Palace Unit Pediment Flat

Facing w/ Frame Layout

Plate Number: