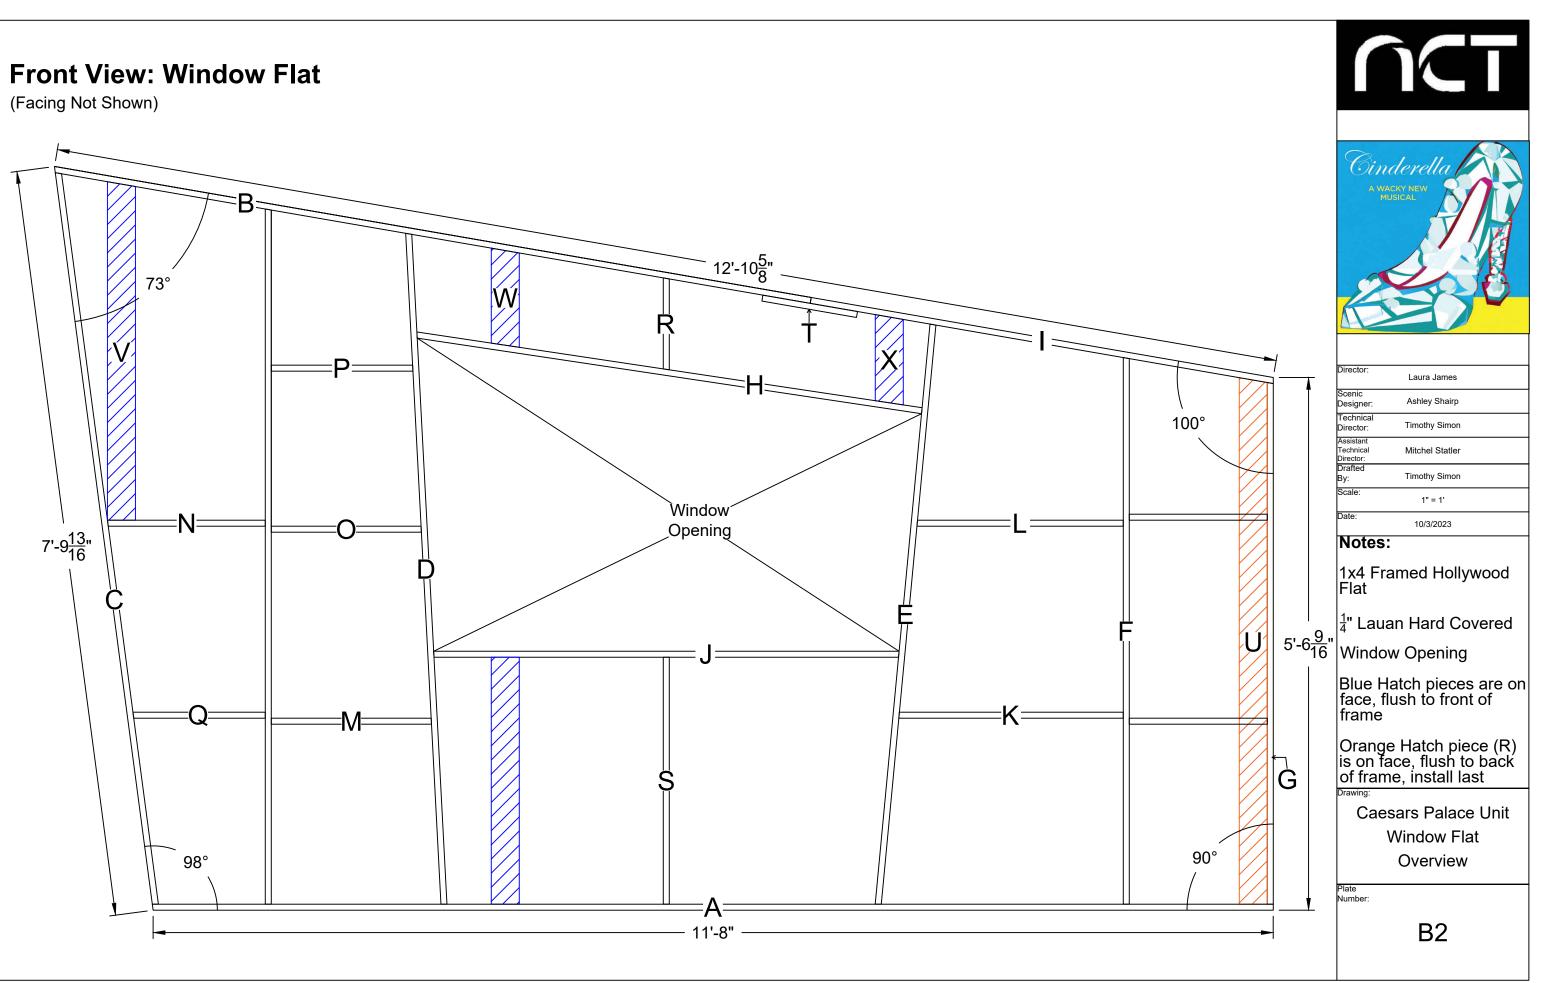

## **Front View: Text Flat**

(Facing Not Shown - Letters Are Shown For Easy Reference

## Notes:

This drawing only includes partial framing, rest of framing TBD after facing is CNC cut