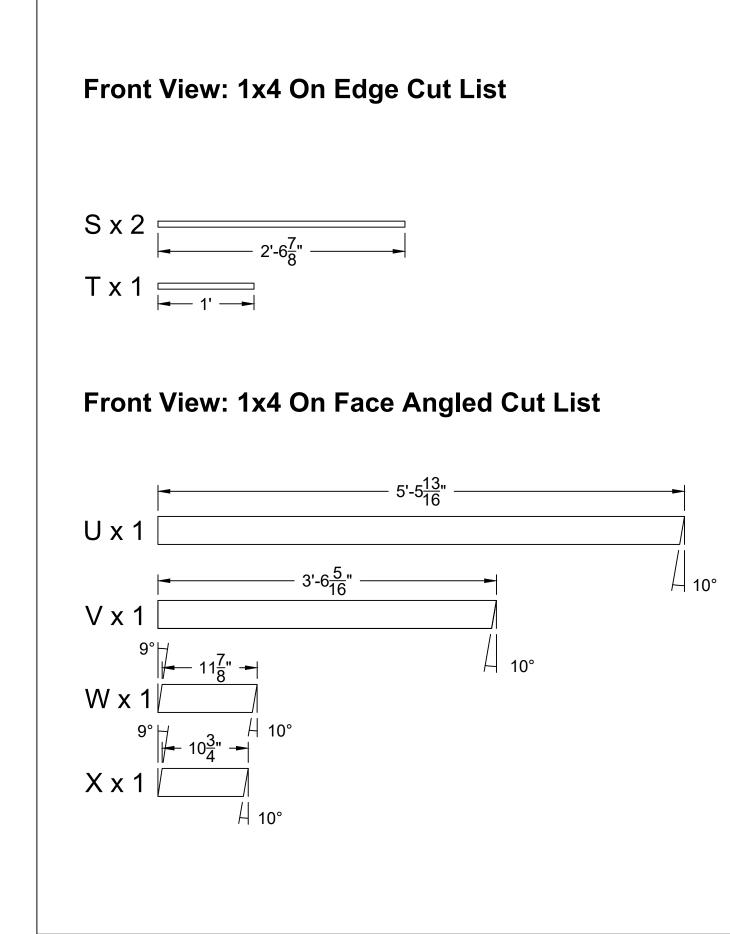

## Front View: 1x4 On Edge Angled Cut List

Front View: 1x4 On Edge Cut List

G x 2