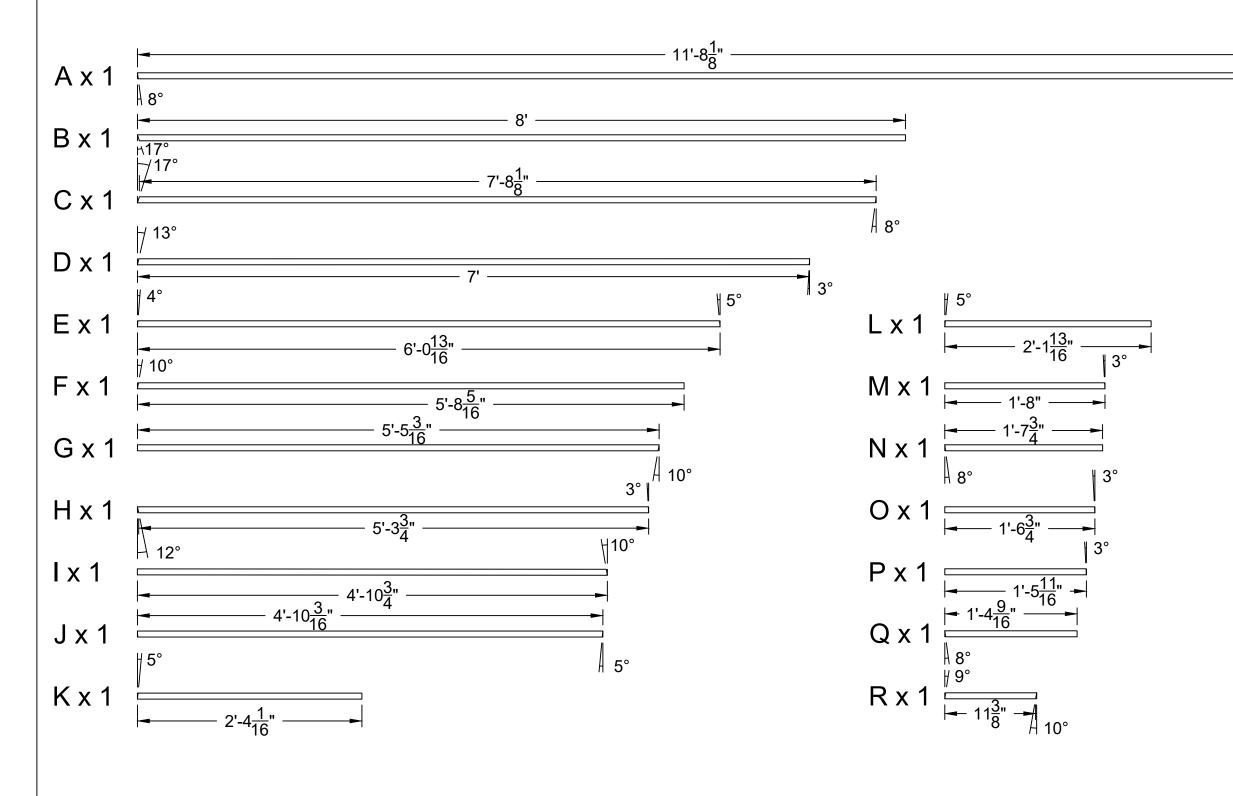

## Front View: 1x4 On Edge Angled Cut List

## Front View: Ripped 1by On Edge Cut List

## **Top View: Ripped 1by**

Drawing

Caesars Palace Unit Window Flat Framing Cut List Pg 2

Plate Number: