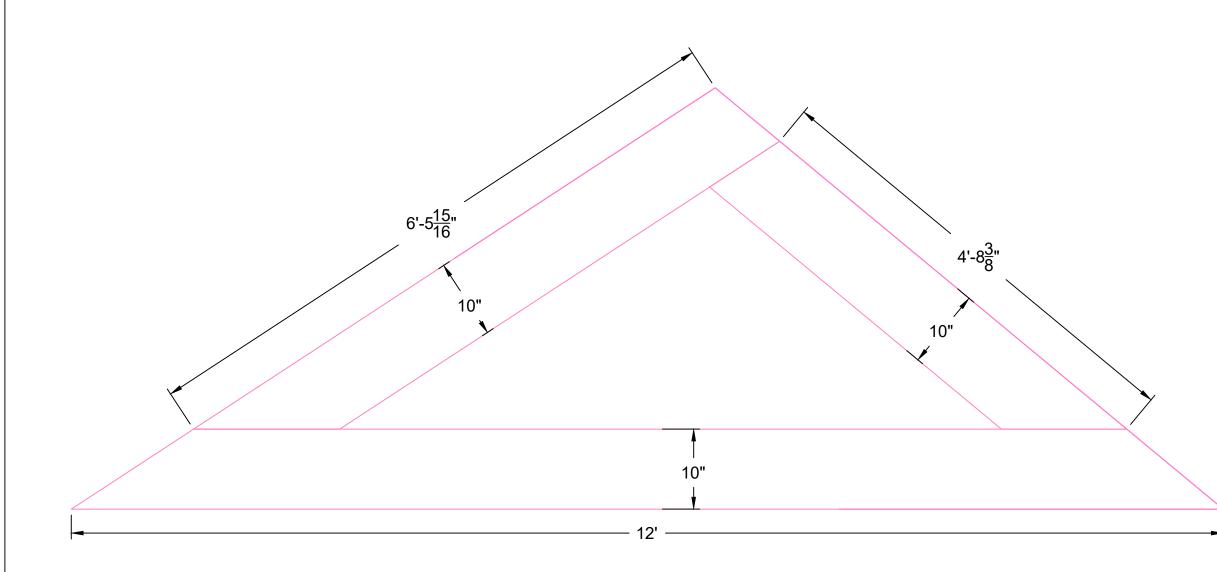

Caesars Palace Unit Pediment Flat Overview

Plate Number:

Notes:

**-**↓ 17°

All angle measurements are angle to cut at

Label all pieces with letter and measurement

Drawing:

Caesars Palace Unit Pediment Flat Framing Cut List Pg 1

## Front View: Layout Pediment Flat

(Facing and Trim Not Shown)