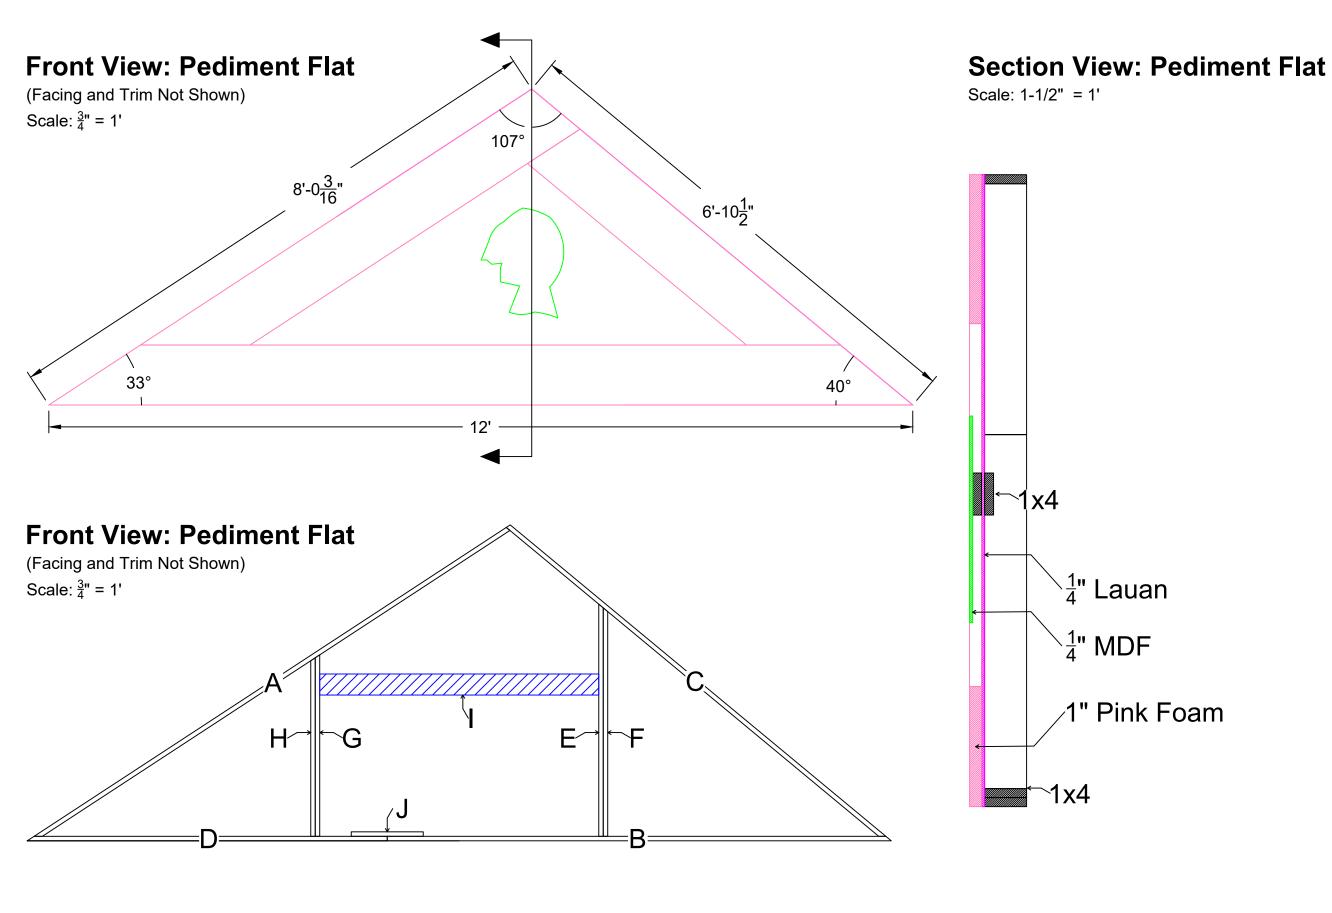

Facing w/ Frame Layout

Plate Number:

Notes:

1x4 Framed Hollywood Flat

 $\frac{1}{4}$ " Lauan Hard Covered

Pink is Trim - 1" Pink Foam Glued On

 $\frac{1}{4}$ " MDF Head Cutout is CNC Cut

Drawing:

Caesars Palace Unit Pediment Flat Overview

Plate Number:

Notes:

**-**↓ 17°

All angle measurements are angle to cut at

Label all pieces with letter and measurement

Drawing:

Caesars Palace Unit Pediment Flat Framing Cut List Pg 1

## Front View: Layout Pediment Flat

(Facing and Trim Not Shown)