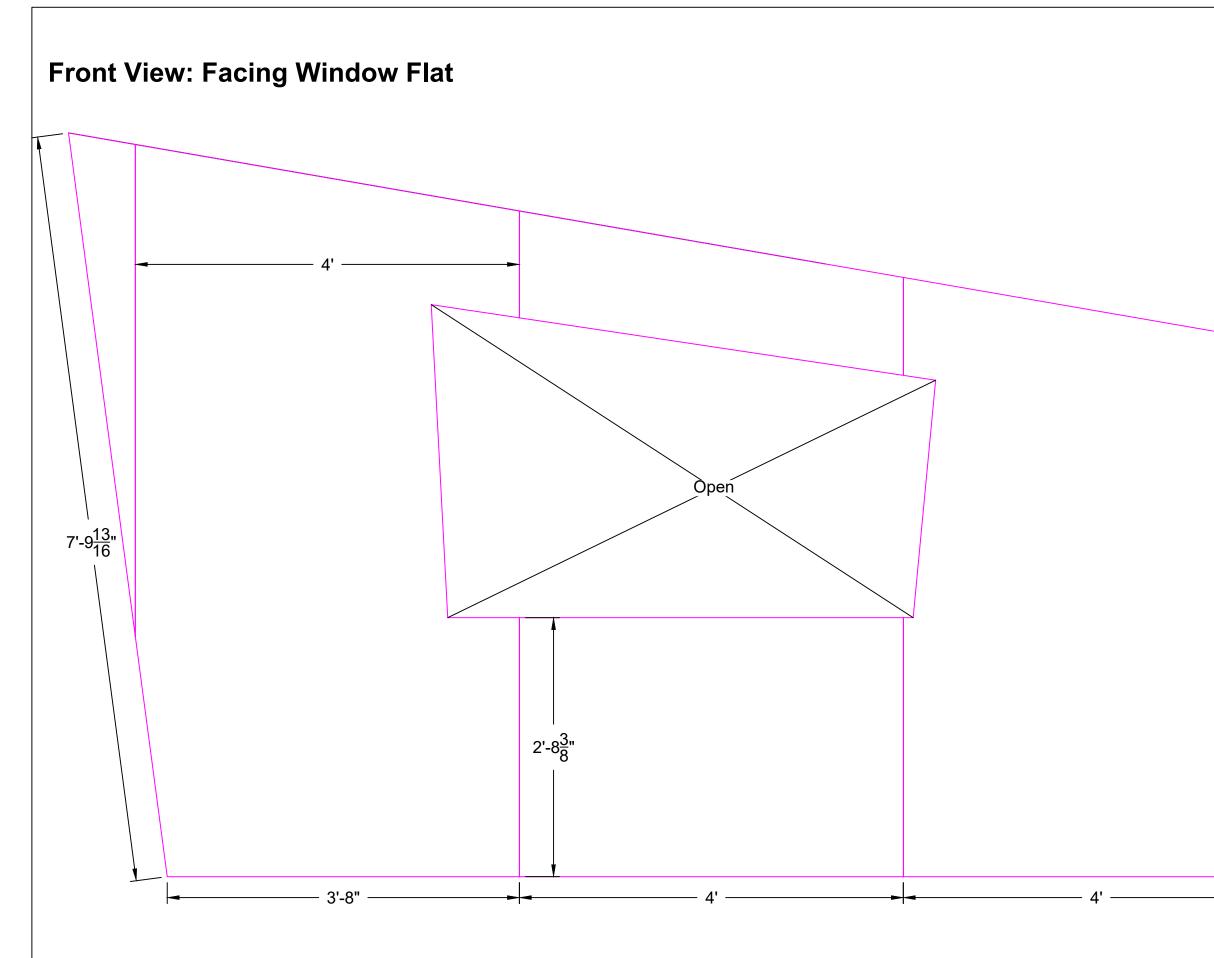

## Front View: Facing w/ Frame Layout

(Trim Not Shown)

Notes:

Glue and NC staple facing on

Facing is ripped to rough sizes before installed on frame

Mark out internals location on facing to assist with stapling

Facing is routed flush to frame

Drawing:

Caesars Palace Unit Pediment Flat

Facing w/ Frame Layout

Plate Number: