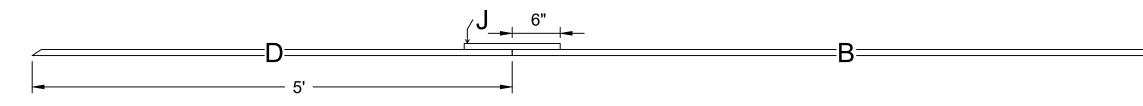

Notes:

Glue and NC staple facing on

Rip facing to 2'-8" wide before install

Mark out internals location on facing to assist with stapling

Facing is routed flush to frame

Drawing:

Caesars Palace Unit Middle Flat

Facing w/ Frame Layout

Plate Number:





Notes:

1x4 Framed Hollywood Flat

 $\frac{1}{4}$ " Lauan Hard Covered

Pink is Trim - 1" Pink Foam Glued On

 $\frac{1}{4}$ " MDF Head Cutout is CNC Cut

Drawing:

Caesars Palace Unit Pediment Flat Overview

Plate Number:





Notes:

**-**↓ 17°

All angle measurements are angle to cut at

Label all pieces with letter and measurement

Drawing:

Caesars Palace Unit Pediment Flat Framing Cut List Pg 1

Plate Number:





## Front View: Layout Pediment Flat

(Facing and Trim Not Shown)



## Front View: Piece B and D Scab Layout





Notes:

Glue and NC staple all joints

Pieces with hatching are installed on face, flush to front of frame

Scab is installed with glue and NC staple, check correct angle directions

Drawing:

Caesars Palace Unit Pediment Flat Assembly

Plate Number:

## Front View: Facing Pediment Flat

(Facing and Trim Not Shown)

Scale: 1" = 1'



# Front View: $\frac{1}{4}$ " Lauan Rough Cut List

Scale:  $\frac{1}{2}$ " = 1'





## Front View: Facing w/ Frame Layout

(Trim Not Shown)





Notes:

Glue and NC staple facing on

Facing is ripped to rough sizes before installed on frame

Mark out internals location on facing to assist with stapling

Facing is routed flush to frame

Drawing:

Caesars Palace Unit Pediment Flat

Facing w/ Frame Layout

Plate Number:

## Front View: Trim Layout

(Head Cu