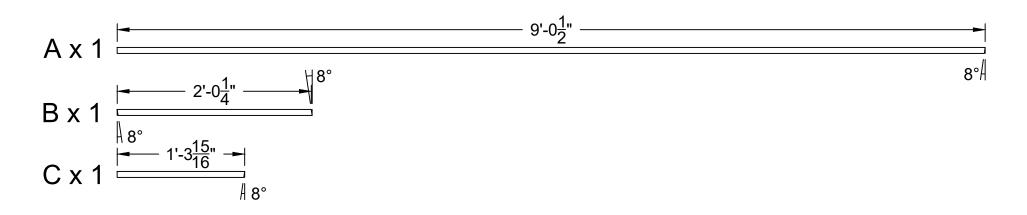

## Front View: 1x4 On Edge Angled Cut List

## Front View: 1x4 On Edge Angled Cut List

Front View: 1x4 On Edge Cut List

G x 2