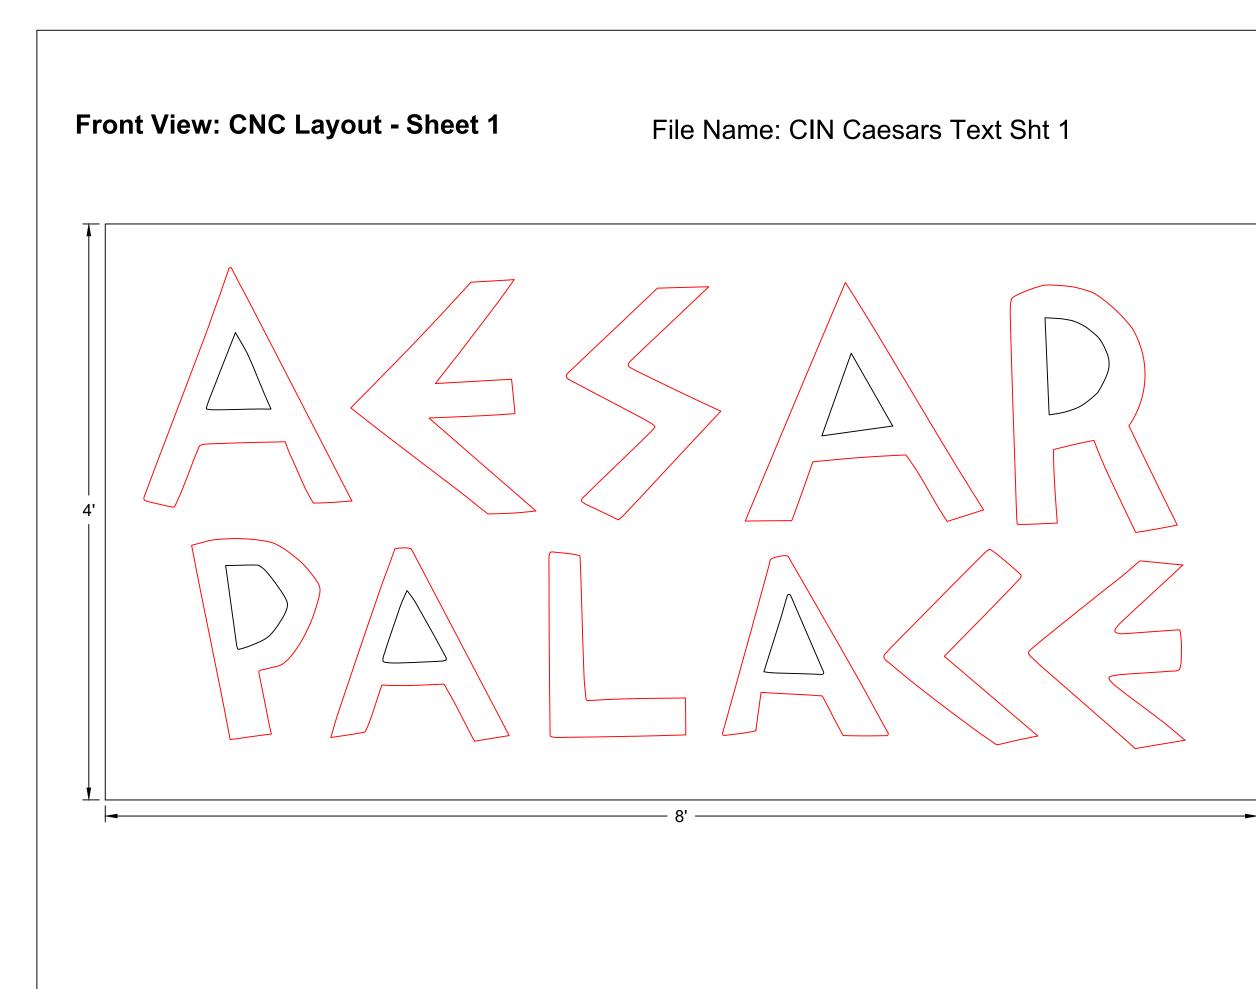

## **Front View: Text Flat**

(Facing Not Shown - Letters Are Shown For Easy Reference

## Front View: Layout Text Flat

(Facing Not Shown - Letters Are Shown For Easy Reference

Front View: Facing Text Flat

Front View: Facing w/ Frame Layout