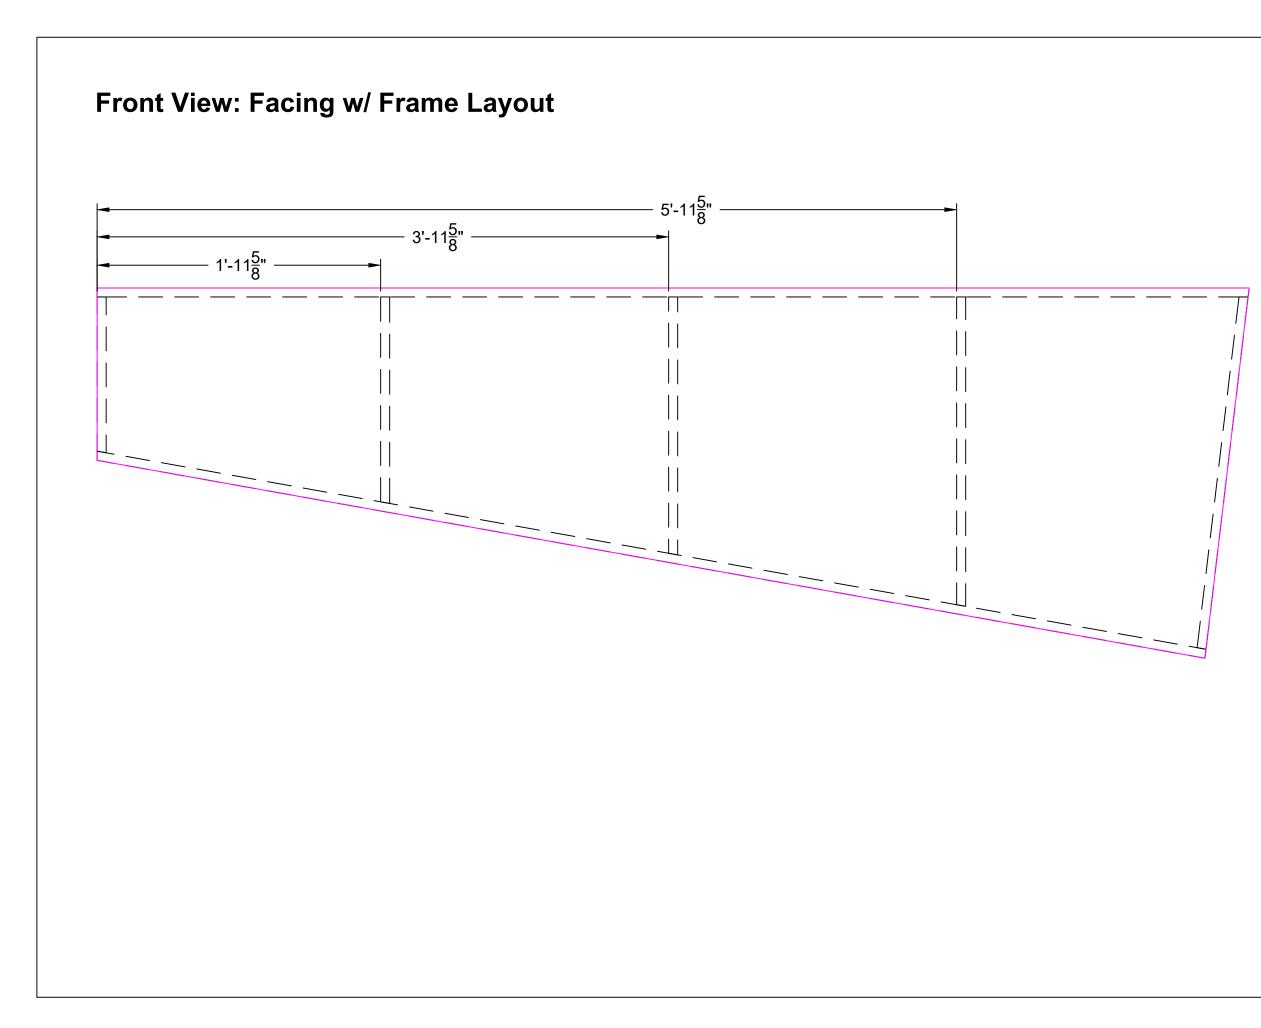

Facing w/ Frame Layout

Plate Number:

Notes:

1x4 Framed Hollywood Flat

 $\frac{1}{4}$ " Lauan Hard Covered

Pink is Trim - 1" Pink Foam Glued On

 $\frac{1}{4}$ " MDF Head Cutout is CNC Cut

Drawing: